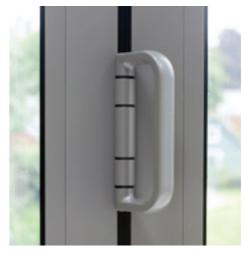

#### Single & Double **Door Range**

- 50 x 8mm circular Rose
- Lever handle with separate bathroom escutcheon
- Sprung handle
- Leon & Maya Black, Satin Chrome & Antique Brass finishes
- Orta Black & Satin Brass finishes.

#### **Double Door Finger Bolt** - flush dust excluding pockets

- Wood and concrete options
- Flush Fitting
- Gold, Chrome & Satin Chrome finishes.