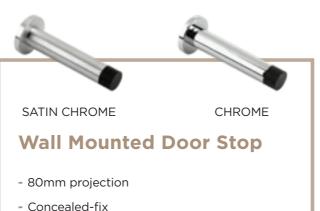

#### Wall Mounted Door Stop

- 80mm projection
- Concealed-fix
- Satin Chrome & Chrome finishes.

- Satin Chrome & Chrome finishes.