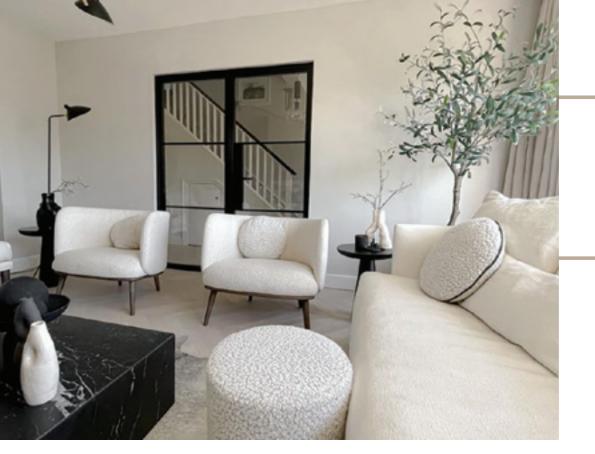

# LUXURY STEEL-LOOK INTERIOR DOORS

#### It's The Inside That Counts

Every door in the Aluco collection is designed and handcrafted by our skilled craftsmen. Our ethos is one of the exceptional design and product performance, created to compliment the home and lifestyle of our customers. We believe in producing architectural solutions that will delight customers now, and for the years to come.

### INTERIOR DOORS, SCREENS AND PARTITIONS RANGE

The Aluco steel look interior system is a unique bespoke design, created to give you a traditional steel look style of doors, screens and partitions. Delivering classic industrial finish products with slim sightlines, to provide maximum natural light whilst delivering stylish design and practical design choice for any room or lifestyle.

Our interior doors and screens will enhance any home, with classic details like slim horizontal and vertical glazing bars, bottom kick plates, rose back plate handles as well as the bespoke Floating Lock. All these go to provide you with the iconic industrial finish, available as single and double glazed options.