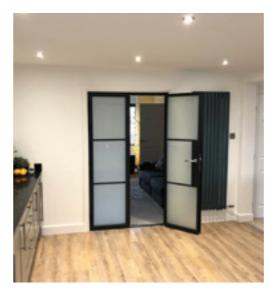

### INTERIOR STEEL LOOK DOUBLE DOORS

Interior double doors have the same features as the single door. The door meeting stile is a one-piece design for added strength and is provided with a range of finger-bolts available in a range of lengths for easier operation and reach.