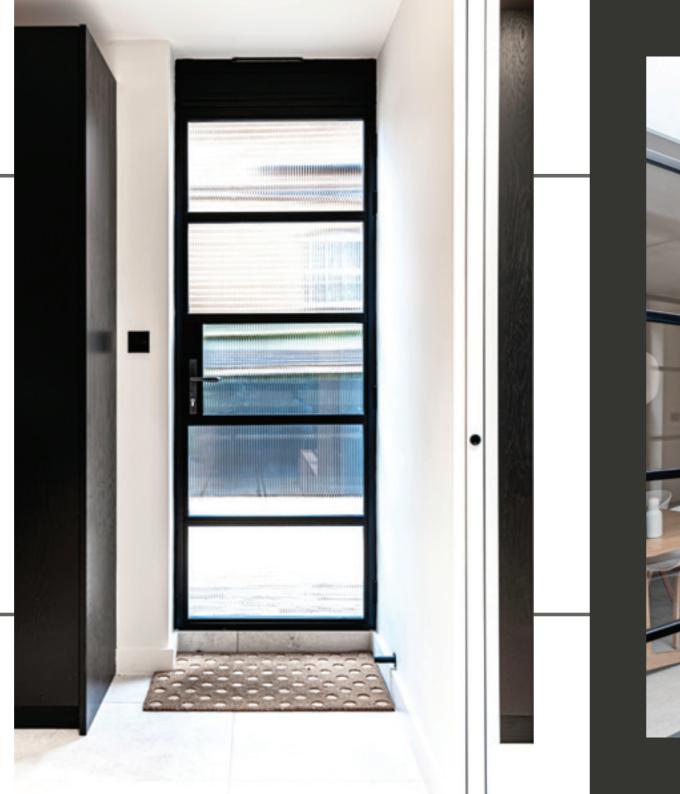

# INTERIOR STEEL LOOK SINGLE DOORS

With classic details like handle back plates, slim horizontal and vertical glazing bars, bottom kick plates, rose back plate handles as well as the bespoke Floating Lock.

#### UPGRADE TO A SUPER SLIM BAR 20MM FLOATING LOCK

To further enhance the Aluco Steel Look collection a 'Super Slim Bar 20mm Floating Lock' design is available on all interior single and double doors.