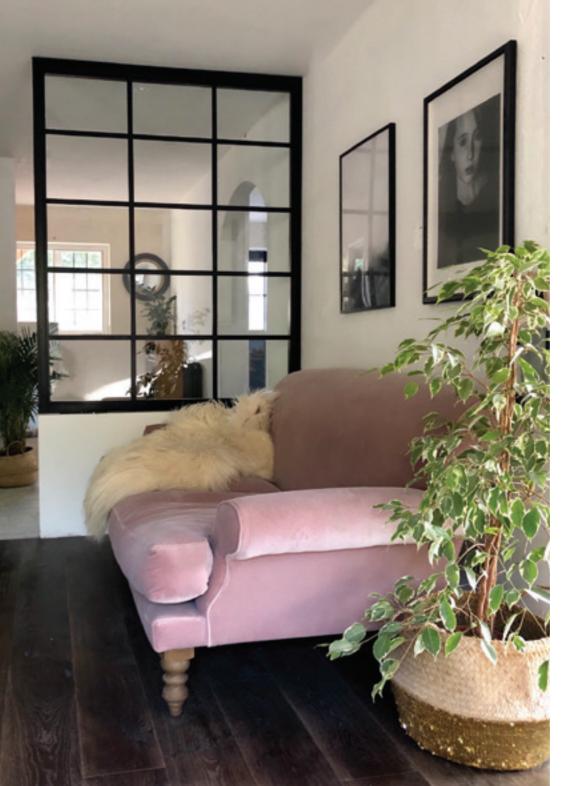

## INTERIOR STEEL LOOK SCREENS & PARTITIONS

Aluco interior screens and partitions use the same core components as the doors but are manufactured with slim 33mm outer-frame. They also incorporate the standard 37mm transoms and are also available with ultra-slim 20mm Astragal bars which can accommodate various style choices. Clear and obscure glass designs are also available.

Our interior screens add an extra dimension to your room without closing any of your room off to natural daylight.

# ALUCO<sup>™</sup> INTERIOR STEEL LOOK COLLECTION

The Aluco steel look interior system is a unique bespoke design, created to give you a traditional steel look style of doors, screens and partitions. Delivering classic industrial finish products with slim sightlines, to provide maximum natural light whilst delivering stylish design and practical design choice for any room or lifestyle.