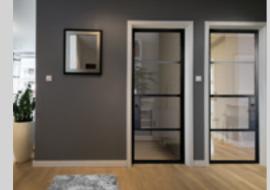

# INTERIOR STEEL LOOK SINGLE DOORS

With classic details like handle back plates, slim horizontal and vertical glazing bars, bottom kick plates, rose back plate handles as well as the bespoke Floating Lock.

### INTERIOR STEEL LOOK DOUBLE DOORS

Interior double doors have the same features as the single door. The door meeting stile is a one-piece design for added strength and is provided with a range of finger-bolts available in a range of lengths for easier operation and reach.