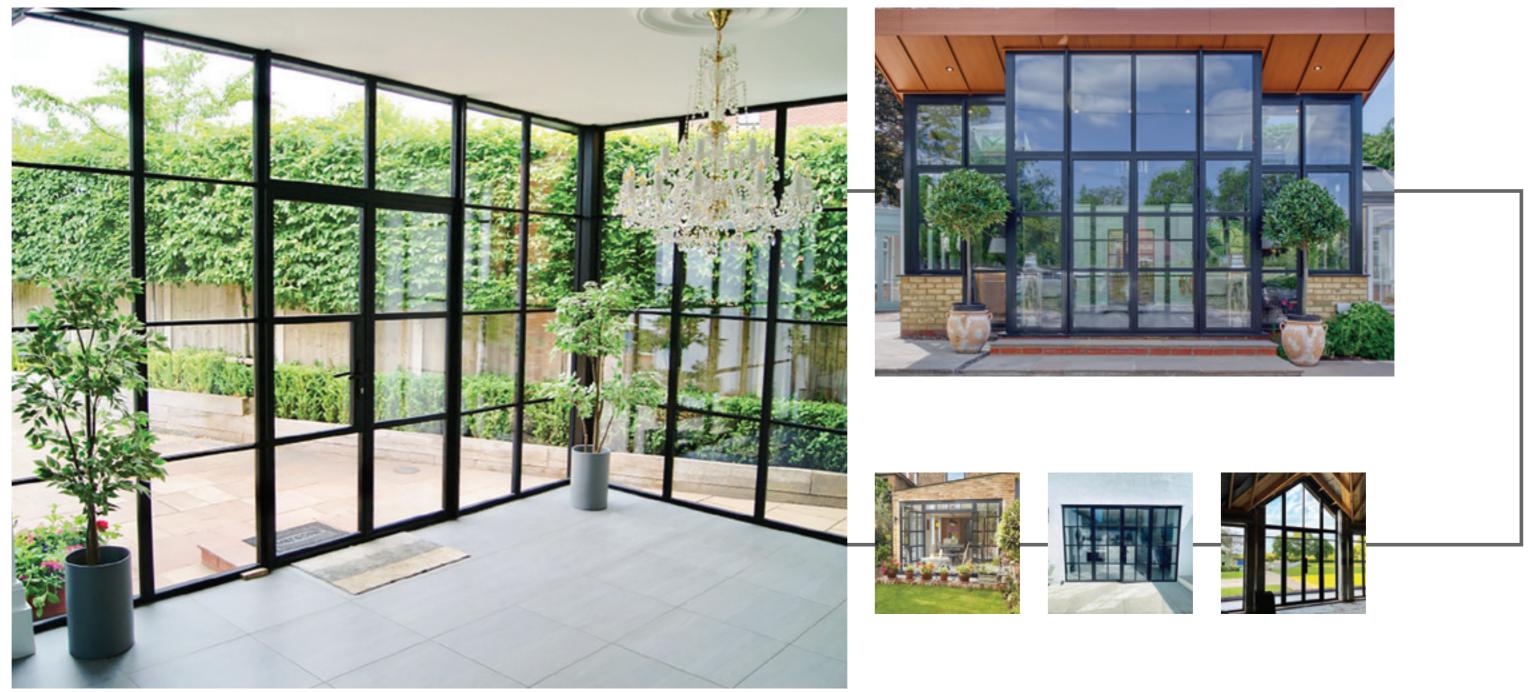

#### Thoughtful Liveable Spaces

The Aluco Exterior range allows a multitude of style options to be created, all to suit your exterior needs whilst maintaining the 'classic' steel look appearance.

From French doors, bi-folding doors, orangery windows and so much more.

Our steel look Aluco Exterior range is only restricted by your imagination.

# EXTERIOR STEEL LOOK WINDOWS

Delivering classic industrial finish products with slim sightlines, to provide maximum natural light whilst delivering thermal, security and weathering performance.

Choose from an array of colour options from single colour or dual colour if you prefer a contrasting look from inside to outside of your home. All Aluco windows can be dressed with a number of handle options ranging from classic art deco, contemporary teardrop or the original steel look.