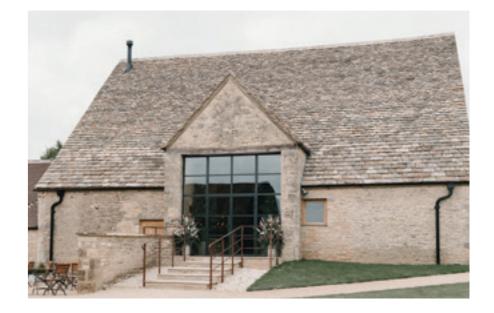

## EXTERIOR STEEL LOOK SINGLE DOORS

Delivering classic industrial finish products with slim sightlines, to provide maximum natural light whilst delivering thermal, security and weathering performance.

Exterior steel look single doors feature authentic design details to include standard horizontal glazing bars, slim 25mm upgrade or super slim 20mm upgrade. Standard bottom rails or deep bottom rails are available as well as horizontal and vertical glazing bars.

# ALUCO<sup>™</sup> EXTERIOR STEEL LOOK COLLECTION

The Aluco steel look system uses modern high performing materials to create traditional steel look style doors, screens, partitions and windows. Delivering classic industrial finish products with slim sightlines, to provide maximum natural light whilst delivering thermal, security and weathering performance.