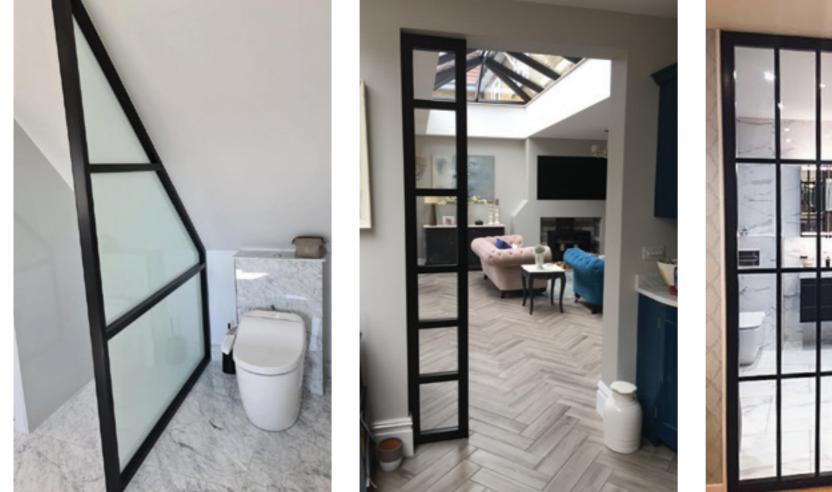

## INTERIOR STEEL LOOK SCREENS & PARTITIONS

Aluco interior screens and partitions use the same core components as the doors but are manufactured with slim 33mm outer-frame. They also incorporate the standard 37mm transoms and are also available with ultra-slim 20mm Astragal bars which can accommodate various style choices. Clear and obscure glass designs are also available.

Our interior screens add an extra dimension to your room without closing any of your room off to natural daylight.