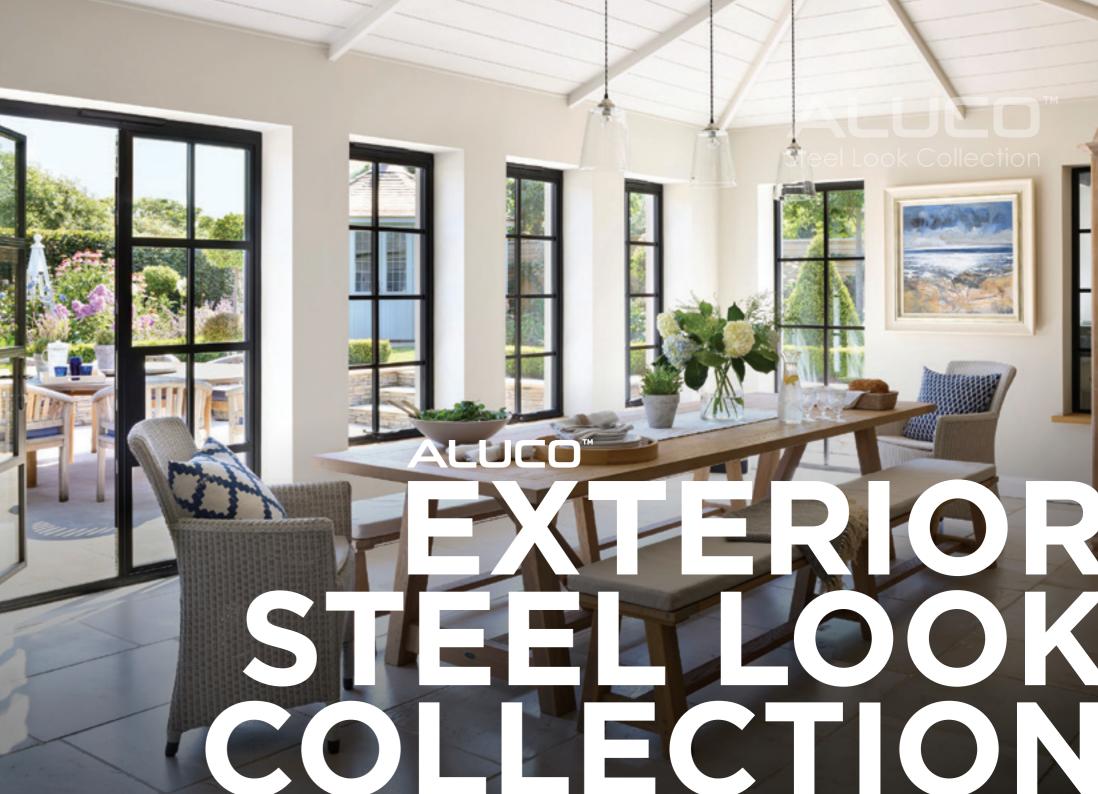

# STEEL LOOK COLLECTION

Aluco Exterior Steel Look Collection Exterior Steel Look Single Doors Exterior Steel Look Double Doors Exterior Steel Look Windows Exterior Steel Look Bi-folding Doors Key Features Furniture Range Colour Range

# ALUCO<sup>™</sup> EXTERIOR STEEL LOOK COLLECTION

The Aluco steel look system uses modern high performing materials to create traditional steel look style doors, screens, partitions and windows. Delivering classic industrial finish products with slim sightlines, to provide maximum natural light whilst delivering thermal, security and weathering performance.