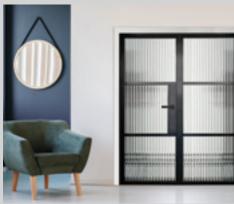

# LUXURY STEEL-LOOK INTERIOR DOORS

#### It's The Inside That Counts

Every door in the Aluco collection is designed and handcrafted by our skilled craftsmen. Our ethos is one of the exceptional design and product performance, created to compliment the home and lifestyle of our customers. We believe in producing architectural solutions that will delight customers now, and for the years to come.

# INTERIOR STEEL LOOK SINGLE DOORS

With classic details like handle back plates, slim horizontal and vertical glazing bars, bottom kick plates, rose back plate handles as well as the bespoke Floating Lock.