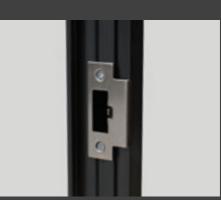

### BESPOKE FLOATING LOCK

To further enhance the Aluco Steel Look collection a 'Floating Lock' design is available on all interior and exterior single and double doors. This unique design enables a full sheet of glass to be incorporated and thus remove the need for any glazing bars. Alternatively, this design can also be chosen along with slim 20mm horizontal glazing bars above and below the floating lock, the choice is yours.

### FLOATING LOCK SLIM BAR 25MM

25mm slim bars are a popular choice for Aluco customers. This door combination features the bars in a grid format. Customers can choose to have horizontal bars only and remove the vertical bars from the design if required. The 25mm slim bars can only be used within doors when made with the Aluco unique floating lock box and one piece glass unit.