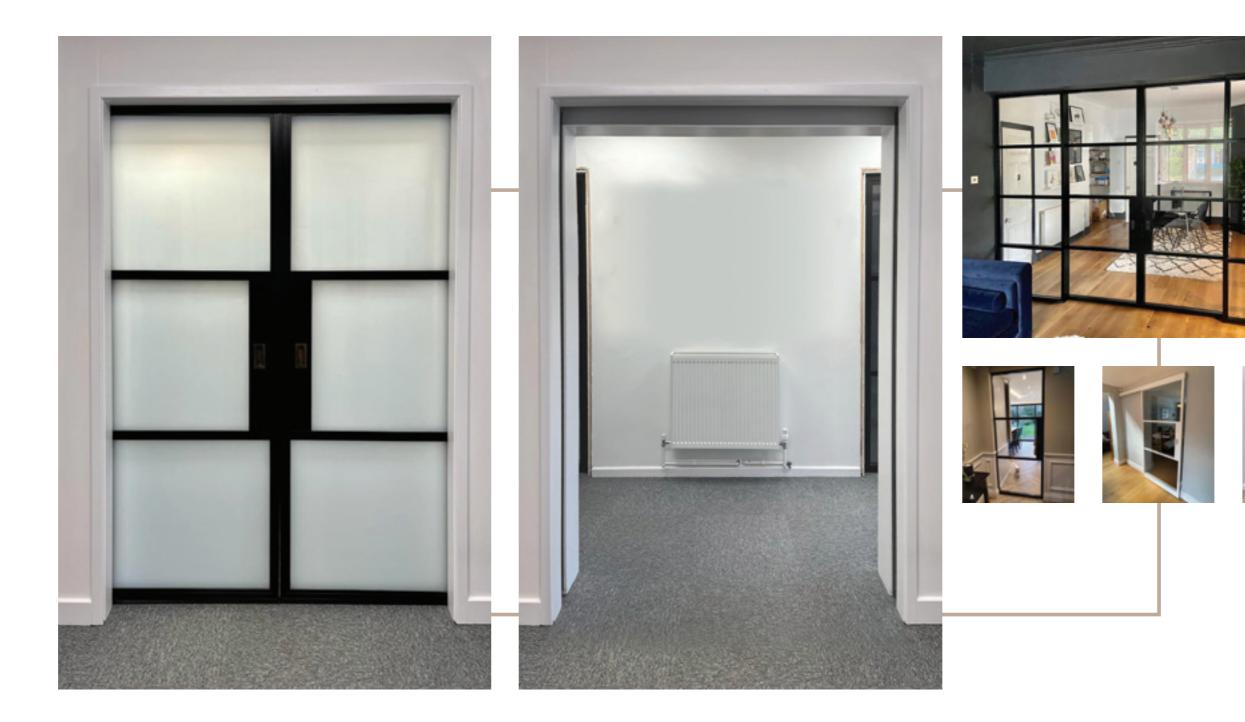

# INTERIOR STEEL LOOK SLIDING & POCKET DOORS

Offering a classic industrial finish with wide lock body, deep bottom rail and slim transom bars, the classic art deco steel look finish. Providing an alternative design choice to any room.

## INTERIOR STEEL LOOK SCREENS & PARTITIONS

Aluco interior screens and partitions use the same core components as the doors but are manufactured with slim 33mm outer-frame. They also incorporate the standard 37mm transoms and are also available with ultra-slim 20mm Astragal bars which can accommodate various style choices. Clear and obscure glass designs are also available.

Our interior screens add an extra dimension to your room without closing any of your room off to natural daylight.