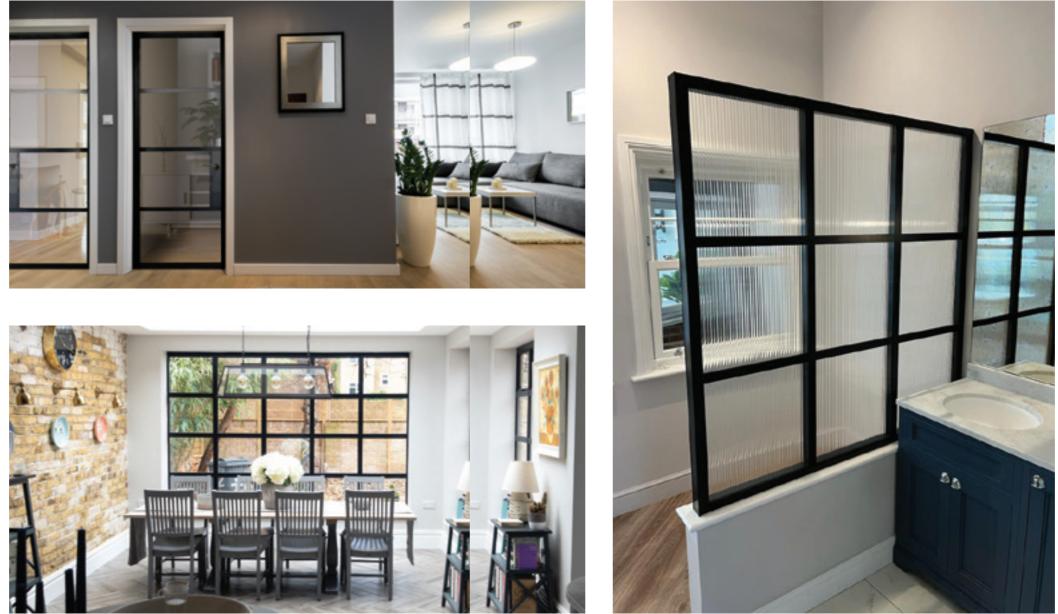

## INTERIOR STEEL LOOK SCREENS & PARTITIONS

Aluco interior screens and partitions use the same core components as the doors but are manufactured with slim 33mm outer-frame. They also incorporate the standard 37mm transoms and are also available with ultra-slim 20mm Astragal bars which can accommodate various style choices. Clear and obscure glass designs are also available.

Our interior screens add an extra dimension to your room without closing any of your room off to natural daylight.