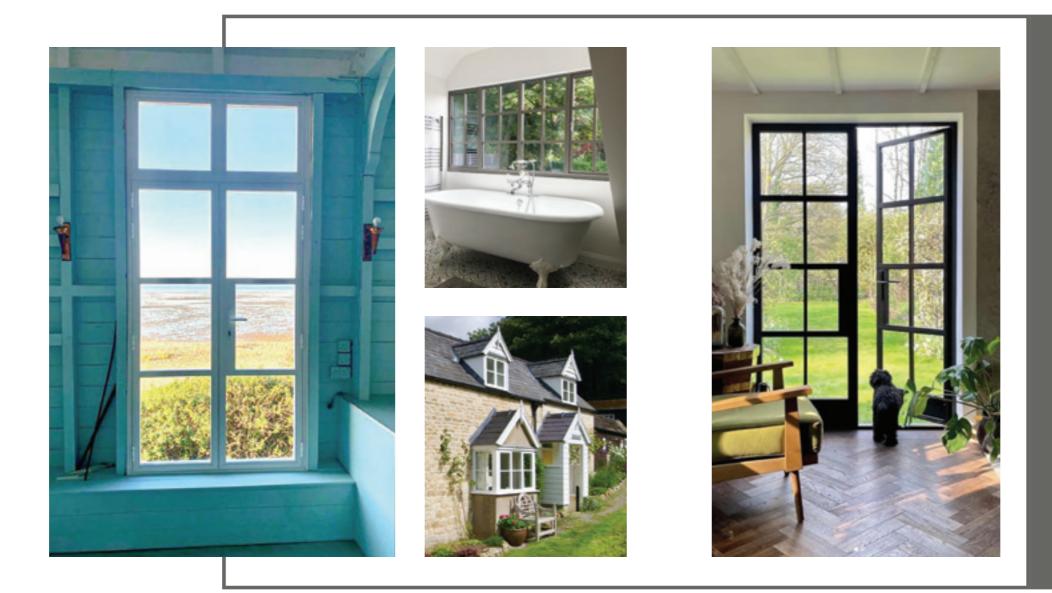

### OUR EXQUISITE BESPOKE WINDOWS DOORS AND SCREENS

The Aluco Collection offers exceptional steel look architectural glazing solutions, meticulously designed to transform your living space into something truly extraordinary.

From our iconic steel replica range of exterior windows and doors, through to our stunning interior doors and screens, and our versatile Bi-Folding door range, Aluco offer a unique solution to you and your home.

#### **Designing Spaces to Enhance Your Home**

Aluco have an exceptional reputation, where attention to detail and superb British craftsmanship is second to none.

We specialise in the design and manufacture of iconic steel effect windows, doors and screens covering both interior and exterior applications, for truly luxe living.

The Aluco Collection is available in an extensive selection of colour and finish options, including a stunning range of traditional and contemporary furniture and ironmongery styles and designs to compliment your home.