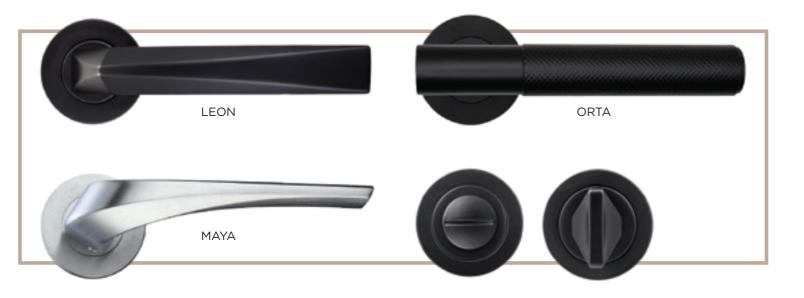

#### Single & Double **Door Range**

- 50 x 8mm circular Rose
- Lever handle with separate bathroom escutcheon
- Sprung handle
- Leon & Maya Black, Satin Chrome & Antique Brass finishes
- Orta Black & Satin Brass finishes.