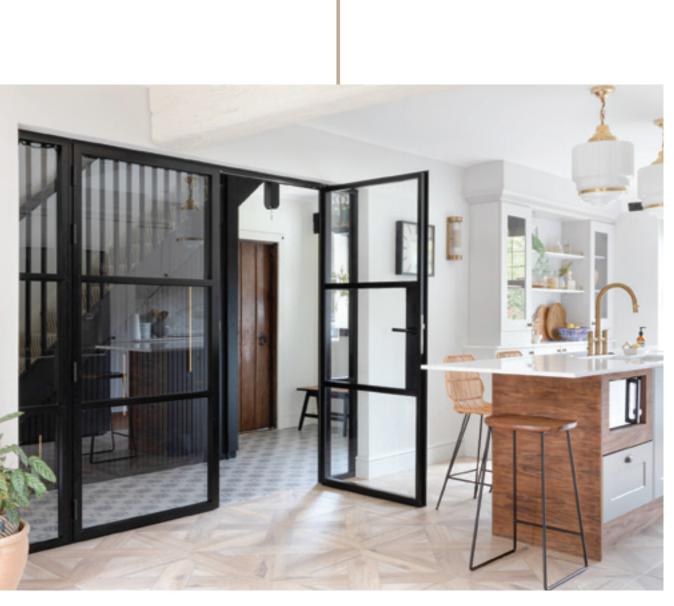

### INTERIOR DOORS, SCREENS AND PARTITIONS RANGE

The Aluco steel look interior system is a unique bespoke design, created to give you a traditional steel look style of doors, screens and partitions. Delivering classic industrial finish products with slim sightlines, to provide maximum natural light whilst delivering stylish design and practical design choice for any room or lifestyle.

Our interior doors and screens will enhance any home, with classic details like slim horizontal and vertical glazing bars, bottom kick plates, rose back plate handles as well as the bespoke Floating Lock. All these go to provide you with the iconic industrial finish, available as single and double glazed options.