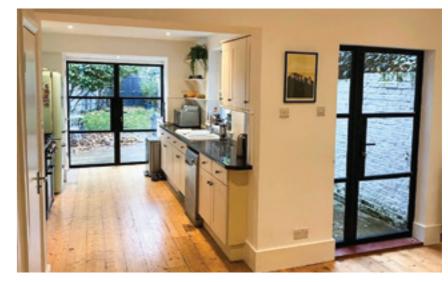

## EXTERIOR STEEL LOOK SINGLE DOORS

Delivering classic industrial finish products with slim sightlines, to provide maximum natural light whilst delivering thermal, security and weathering performance.

Exterior steel look single doors feature authentic design details to include standard horizontal glazing bars, slim 25mm upgrade or super slim 20mm upgrade. Standard bottom rails or deep bottom rails are available as well as horizontal and vertical glazing bars.

### EXTERIOR STEEL LOOK DOUBLE DOORS

Sitting proudly in places single doors cannot reach, Aluco double doors have a commanding presence usually at the rear of your home opening onto your garden space. Slim or super slim glazing bar options help create the steel look you desire. The primary opening door houses the handle of your choice, whilst the secondary door leaf is opened up with simple to operate concealed finger bolts.

# EXTERIOR STEEL LOOK WINDOWS

Delivering classic industrial finish products with slim sightlines, to provide maximum natural light whilst delivering thermal, security and weathering performance.

Choose from an array of colour options from single colour or dual colour if you prefer a contrasting look from inside to outside of your home. All Aluco windows can be dressed with a number of handle options ranging from classic art deco, contemporary teardrop or the original steel look.