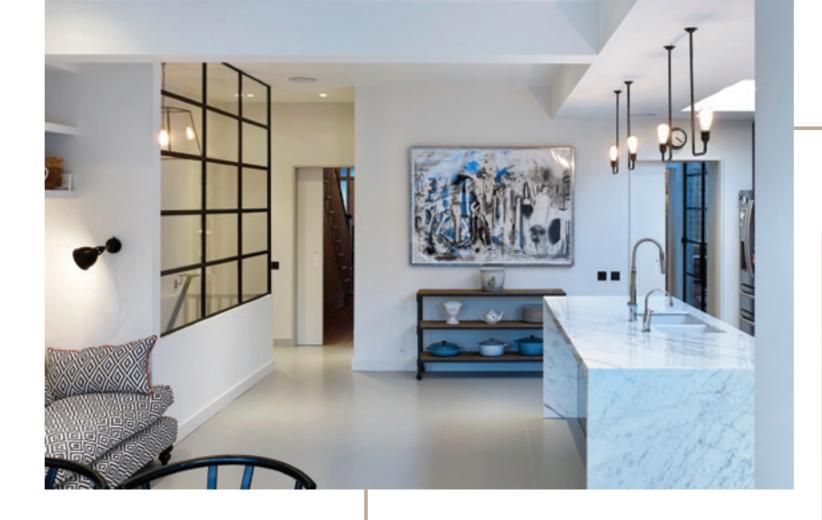

## INTERIOR STEEL LOOK SCREENS & PARTITIONS

Aluco interior screens and partitions use the same core components as the doors but are manufactured with slim 33mm outer-frame. They also incorporate the standard 37mm transoms and are also available with ultra-slim 20mm Astragal bars which can accommodate various style choices. Clear and obscure glass designs are also available.

Our interior screens add an extra dimension to your room without closing any of your room off to natural daylight.