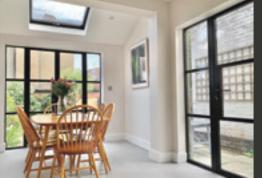

## EXTERIOR STEEL LOOK SINGLE DOORS

Delivering classic industrial finish products with slim sightlines, to provide maximum natural light whilst delivering thermal, security and weathering performance.

Exterior steel look single doors feature authentic design details to include standard horizontal glazing bars, slim 25mm upgrade or super slim 20mm upgrade. Standard bottom rails or deep bottom rails are available as well as horizontal and vertical glazing bars.

### EXTERIOR STEEL LOOK DOUBLE DOORS

Sitting proudly in places single doors cannot reach, Aluco double doors have a commanding presence usually at the rear of your home opening onto your garden space. Slim or super slim glazing bar options help create the steel look you desire. The primary opening door houses the handle of your choice, whilst the secondary door leaf is opened up with simple to operate concealed finger bolts.