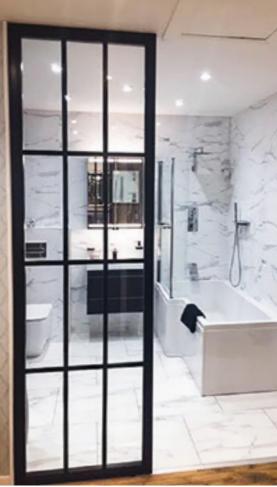

## INTERIOR STEEL LOOK SCREENS & PARTITIONS

Aluco interior screens and partitions use the same core components as the doors but are manufactured with slim 33mm outer-frame. They also incorporate the standard 37mm transoms and are also available with ultra-slim 20mm Astragal bars which can accommodate various style choices. Clear and obscure glass designs are also available.

Our interior screens add an extra dimension to your room without closing any of your room off to natural daylight.