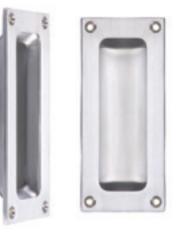

#### **Sliding Door Handle**

- Rectangular recess pull
- Flush fitting
- Satin Chrome & Antique Brass finishes.

ANTIQUE BRASS SLIDING DOOR HANDLE

SATIN CHROME