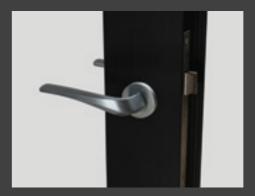

#### Brompton & Newbury Handles

The Brompton & Newbury of window and door handles are available in a choice of bulb and textured, knurled surface designs and are all available in a range of 5 finishes. All furniture options are perfectly suited, so window and door options will match perfectly.

#### **STEEL LOOK DOOR** HANDLE

This separate lever handle and escutcheon is an option which provides a more authentic alternative to the standard lever and all in one backplate. Available in 4 colours to suite with the Steel Look casement window handle