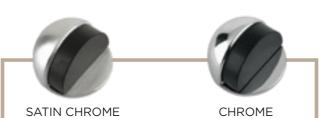

#### Single & Double **Door Range**

- 50 x 8mm circular Rose
- Lever handle with separate bathroom escutcheon
- Sprung handle
- Leon & Maya Black, Satin Chrome & Antique Brass finishes
- Orta Black & Satin Brass finishes.