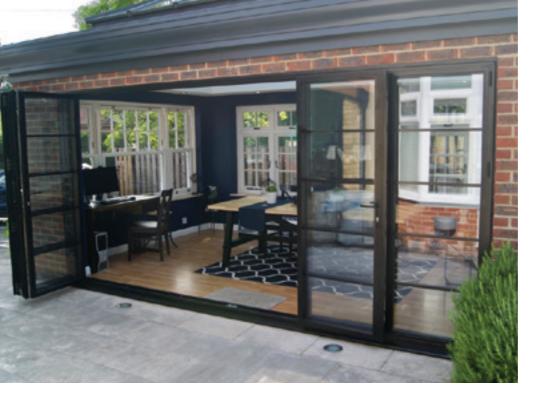

### STEEL LOOK BI-FOLD DOORS

Our Bi-Folding door is also available in an ultra-slim version, reducing sightlines and delivering maximum light. To compliment our signature, steel-effect windows and doors we also offer a steel look option which can transform traditional bi-folding doors to include the iconic grid-like glazing bars.

Meticulously designed to ensure smooth operation, with each door leaf folding effortlessly onto each other, allowing you to open up an entire wall space. Available in an extensive range of configuration options, colour finishes and low threshold options, this is a truly versatile door system, designed for modern living.