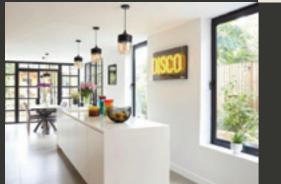

#### Timeless Design, Advanced Performance

Our signature ALUCO collection is inspired by traditional, industrial steel windows and the highly sought after Scandi-style. Combining cutting edge technology with artisan designs and craftsmanship, we create striking but minimalist metal frames, featuring slim sightlines and the iconic grid-like designs, with styles that range from classic heritage to contemporary. These versatile windows and exterior doors have the ability to completely transform your home, letting in more light and creating luxury living spaces.

#### Thoughtful Liveable Spaces

The Aluco Exterior range allows a multitude of style options to be created, all to suit your exterior needs whilst maintaining the 'classic' steel look appearance.

From French doors, bi-folding doors, orangery windows and so much more.

Our steel look Aluco Exterior range is only restricted by your imagination.