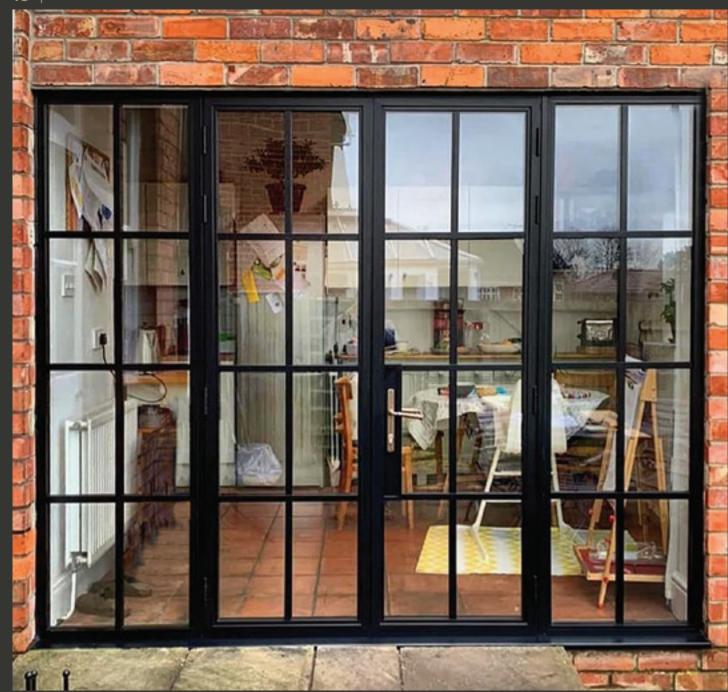

### STEEL LOOK BI-FOLD DOORS

Our Bi-Folding door is also available in an ultra-slim version, reducing sightlines and delivering maximum light. To compliment our signature, steel-effect windows and doors we also offer a steel look option which can transform traditional bi-folding doors to include the iconic grid-like glazing bars.

Meticulously designed to ensure smooth operation, with each door leaf folding effortlessly onto each other, allowing you to open up an entire wall space. Available in an extensive range of configuration options, colour finishes and low threshold options, this is a truly versatile door system, designed for modern living.