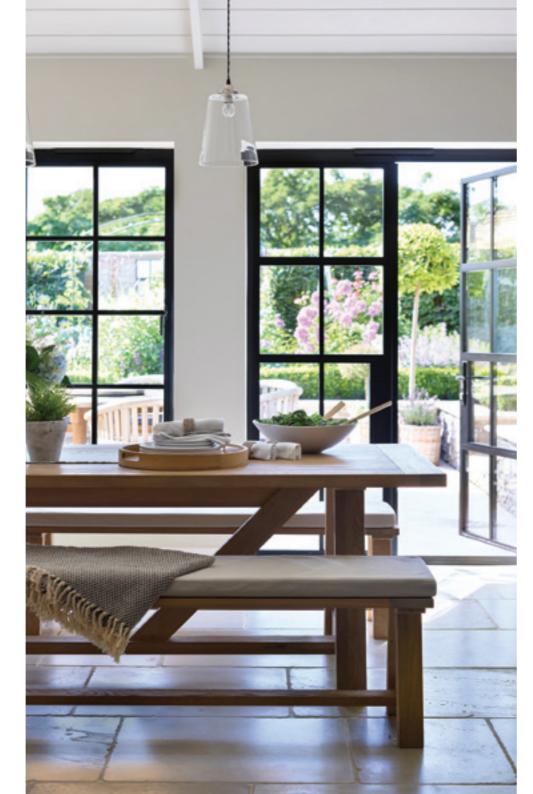

#### Timeless Design, Advanced Performance

Our signature ALUCO collection is inspired by traditional, industrial steel windows and the highly sought after Scandi-style. Combining cutting edge technology with artisan designs and craftsmanship, we create striking but minimalist metal frames, featuring slim sightlines and the iconic grid-like designs, with styles that range from classic heritage to contemporary. These versatile windows and exterior doors have the ability to completely transform your home, letting in more light and creating luxury living spaces.

#### Thoughtful Liveable Spaces

The Aluco Exterior range allows a multitude of style options to be created, all to suit your exterior needs whilst maintaining the 'classic' steel look appearance.

From French doors, bi-folding doors, orangery windows and so much more.

Our steel look Aluco Exterior range is only restricted by your imagination.