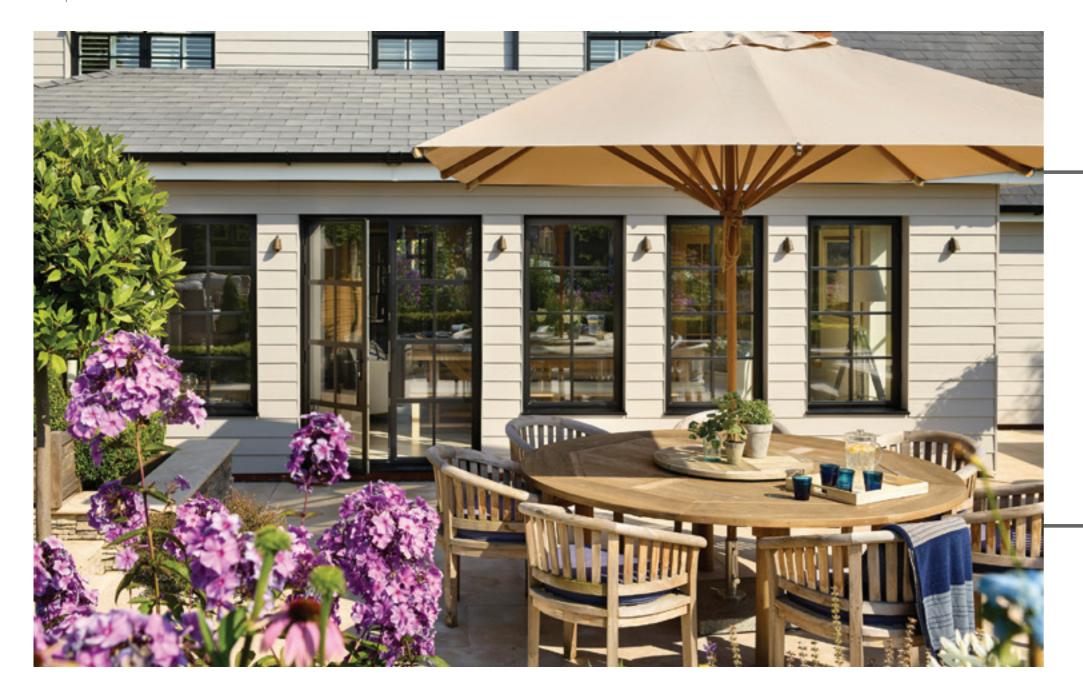

#### Timeless Design, Advanced Performance

Our signature ALUCO collection is inspired by traditional, industrial steel windows and the highly sought after Scandi-style. Combining cutting edge technology with artisan designs and craftsmanship, we create striking but minimalist metal frames, featuring slim sightlines and the iconic grid-like designs, with styles that range from classic heritage to contemporary. These versatile windows and exterior doors have the ability to completely transform your home, letting in more light and creating luxury living spaces.

#### Thoughtful Liveable Spaces

The Aluco Exterior range allows a multitude of style options to be created, all to suit your exterior needs whilst maintaining the 'classic' steel look appearance.

From French doors, bi-folding doors, orangery windows and so much more.

Our steel look Aluco Exterior range is only restricted by your imagination.

# EXTERIOR STEEL LOOK WINDOWS

Delivering classic industrial finish products with slim sightlines, to provide maximum natural light whilst delivering thermal, security and weathering performance.

Choose from an array of colour options from single colour or dual colour if you prefer a contrasting look from inside to outside of your home. All Aluco windows can be dressed with a number of handle options ranging from classic art deco, contemporary teardrop or the original steel look.