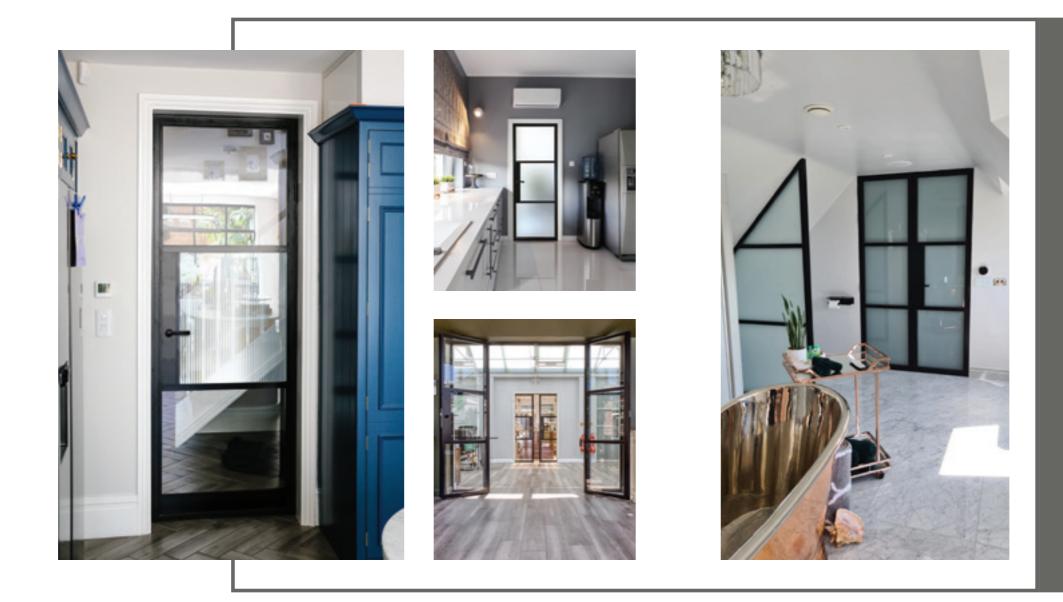

### INTERIOR DOORS, SCREENS AND PARTITIONS RANGE

The Aluco steel look interior system is a unique bespoke design, created to give you a traditional steel look style of doors, screens and partitions. Delivering classic industrial finish products with slim sightlines, to provide maximum natural light whilst delivering stylish design and practical design choice for any room or lifestyle.

Our interior doors and screens will enhance any home, with classic details like slim horizontal and vertical glazing bars, bottom kick plates, rose back plate handles as well as the bespoke Floating Lock. All these go to provide you with the iconic industrial finish, available as single and double glazed options.

# ALUCO<sup>™</sup> INTERIOR STEEL LOOK COLLECTION

The Aluco steel look interior system is a unique bespoke design, created to give you a traditional steel look style of doors, screens and partitions. Delivering classic industrial finish products with slim sightlines, to provide maximum natural light whilst delivering stylish design and practical design choice for any room or lifestyle.