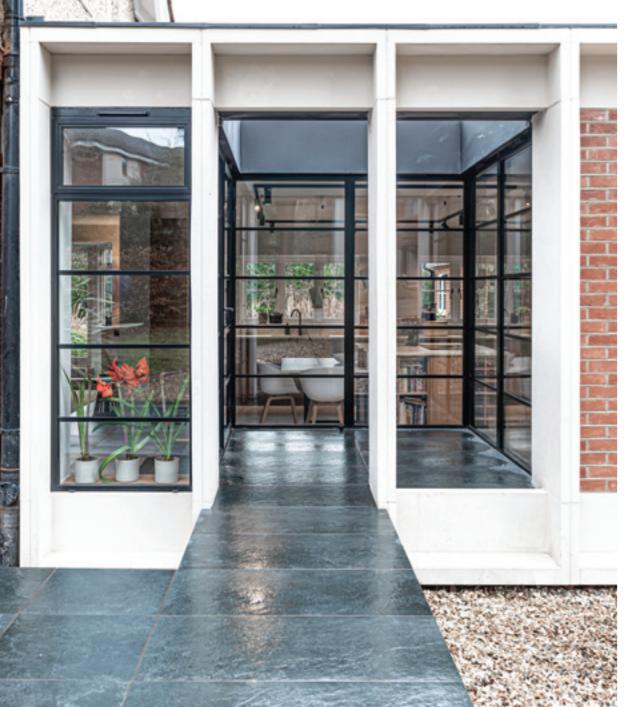

### INTERIOR DOORS, SCREENS AND PARTITIONS RANGE

The Aluco steel look interior system is a unique bespoke design, created to give you a traditional steel look style of doors, screens and partitions. Delivering classic industrial finish products with slim sightlines, to provide maximum natural light whilst delivering stylish design and practical design choice for any room or lifestyle.

Our interior doors and screens will enhance any home, with classic details like slim horizontal and vertical glazing bars, bottom kick plates, rose back plate handles as well as the bespoke Floating Lock. All these go to provide you with the iconic industrial finish, available as single and double glazed options.