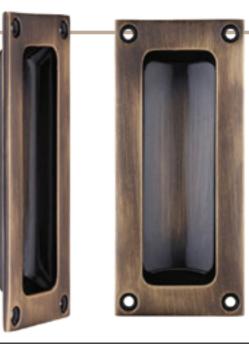

#### **Sliding Door Handle**

- Rectangular recess pull
- Flush fitting
- Satin Chrome & Antique Brass finishes.

ANTIQUE BRASS SLIDING DOOR HANDLE

SATIN CHROME