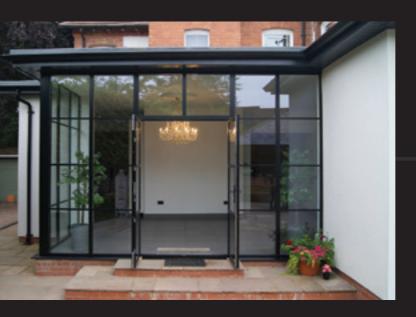

## EXTERIOR STEEL LOOK SINGLE DOORS

Delivering classic industrial finish products with slim sightlines, to provide maximum natural light whilst delivering thermal, security and weathering performance.

Exterior steel look single doors feature authentic design details to include standard horizontal glazing bars, slim 25mm upgrade or super slim 20mm upgrade. Standard bottom rails or deep bottom rails are available as well as horizontal and vertical glazing bars.

### EXTERIOR STEEL LOOK DOUBLE DOORS

Sitting proudly in places single doors cannot reach, Aluco double doors have a commanding presence usually at the rear of your home opening onto your garden space. Slim or super slim glazing bar options help create the steel look you desire. The primary opening door houses the handle of your choice, whilst the secondary door leaf is opened up with simple to operate concealed finger bolts.

# ALUCO<sup>™</sup> EXTERIOR STEEL LOOK COLLECTION

The Aluco steel look system uses modern high performing materials to create traditional steel look style doors, screens, partitions and windows. Delivering classic industrial finish products with slim sightlines, to provide maximum natural light whilst delivering thermal, security and weathering performance.