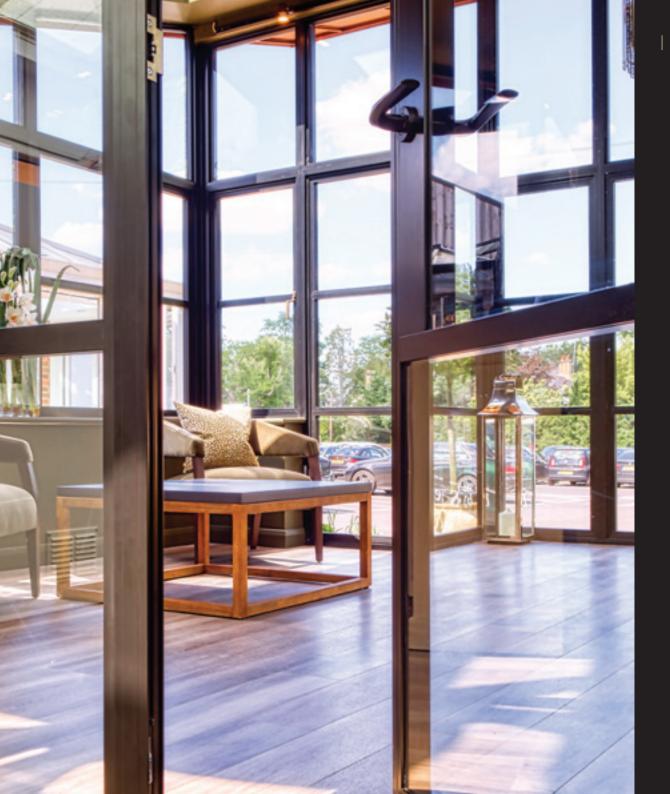

### BESPOKE FLOATING LOCK

To further enhance the Aluco Steel Look collection a 'Floating Lock' design is available on all interior and exterior single and double doors. This unique design enables a full sheet of glass to be incorporated and thus remove the need for any glazing bars. Alternatively, this design can also be chosen along with slim 20mm horizontal glazing bars above and below the floating lock, the choice is yours.

### FLOATING LOCK SLIM BAR 25MM

25mm slim bars are a popular choice for Aluco customers. This door combination features the bars in a grid format. Customers can choose to have horizontal bars only and remove the vertical bars from the design if required. The 25mm slim bars can only be used within doors when made with the Aluco unique floating lock box and one piece glass unit.