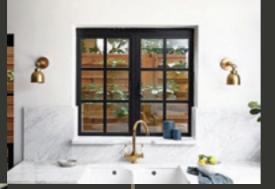

# EXTERIOR STEEL LOOK WINDOWS

Delivering classic industrial finish products with slim sightlines, to provide maximum natural light whilst delivering thermal, security and weathering performance.

Choose from an array of colour options from single colour or dual colour if you prefer a contrasting look from inside to outside of your home. All Aluco windows can be dressed with a number of handle options ranging from classic art deco, contemporary teardrop or the original steel look.