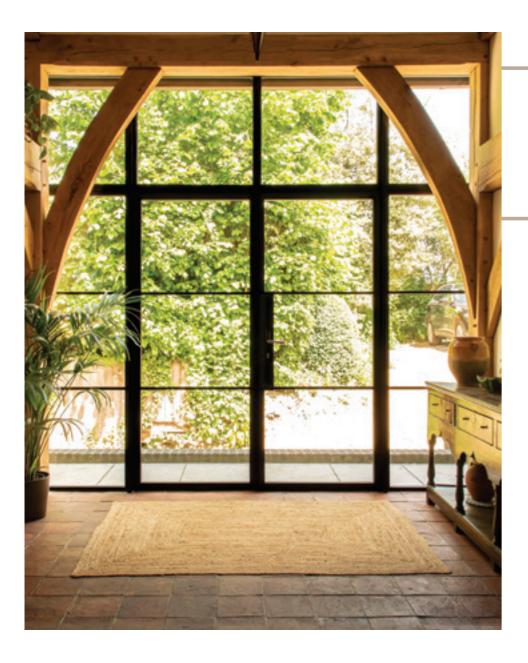

#### Timeless Design, Advanced Performance

Our signature ALUCO collection is inspired by traditional, industrial steel windows and the highly sought after Scandi-style. Combining cutting edge technology with artisan designs and craftsmanship, we create striking but minimalist metal frames, featuring slim sightlines and the iconic grid-like designs, with styles that range from classic heritage to contemporary. These versatile windows and exterior doors have the ability to completely transform your home, letting in more light and creating luxury living spaces.

#### Thoughtful Liveable Spaces

The Aluco Exterior range allows a multitude of style options to be created, all to suit your exterior needs whilst maintaining the 'classic' steel look appearance.

From French doors, bi-folding doors, orangery windows and so much more.

Our steel look Aluco Exterior range is only restricted by your imagination.