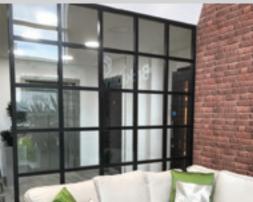

## INTERIOR STEEL LOOK SCREENS & PARTITIONS

Aluco interior screens and partitions use the same core components as the doors but are manufactured with slim 33mm outer-frame. They also incorporate the standard 37mm transoms and are also available with ultra-slim 20mm Astragal bars which can accommodate various style choices. Clear and obscure glass designs are also available.

Our interior screens add an extra dimension to your room without closing any of your room off to natural daylight.