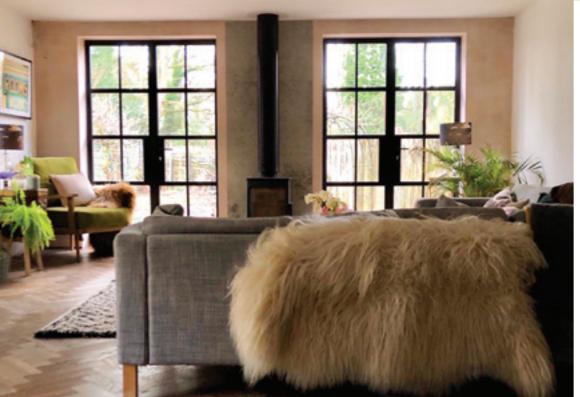

# LUXURY STEEL-LOOK INTERIOR DOORS

#### It's The Inside That Counts

Every door in the Aluco collection is designed and handcrafted by our skilled craftsmen. Our ethos is one of the exceptional design and product performance, created to compliment the home and lifestyle of our customers. We believe in producing architectural solutions that will delight customers now, and for the years to come.

### INTERIOR DOORS, SCREENS AND PARTITIONS RANGE

The Aluco steel look interior system is a unique bespoke design, created to give you a traditional steel look style of doors, screens and partitions. Delivering classic industrial finish products with slim sightlines, to provide maximum natural light whilst delivering stylish design and practical design choice for any room or lifestyle.