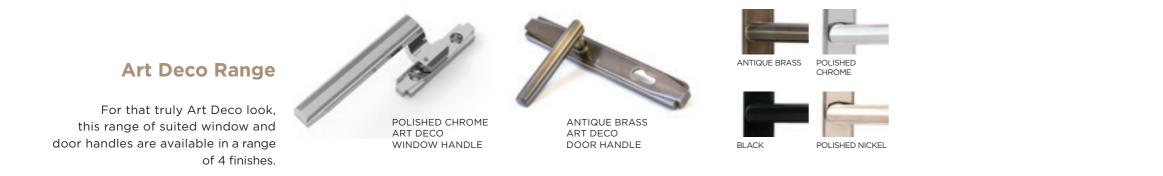

### **EXTERIOR STEEL LOOK FURNITURE**

#### Brompton & Newbury Handles

The Brompton & Newbury of window and door handles are available in a choice of bulb and textured, knurled surface designs and are all available in a range of 5 finishes. All furniture options are perfectly suited, so window and door options will match perfectly.

POLISHED NICKEL SATIN MARINE SS (316)

FURNITURE 31