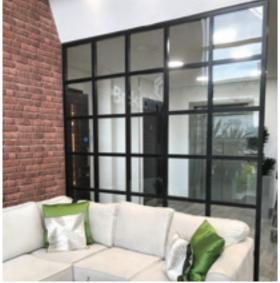

## INTERIOR STEEL LOOK SCREENS & PARTITIONS

Aluco interior screens and partitions use the same core components as the doors but are manufactured with slim 33mm outer-frame. They also incorporate the standard 37mm transoms and are also available with ultra-slim 20mm Astragal bars which can accommodate various style choices. Clear and obscure glass designs are also available.

Our interior screens add an extra dimension to your room without closing any of your room off to natural daylight.