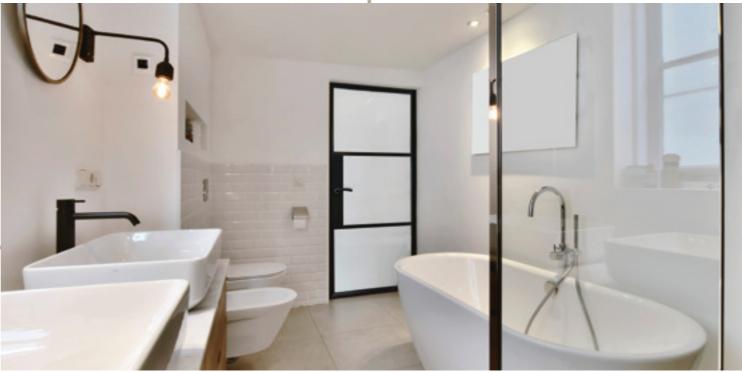

## INTERIOR STEEL LOOK SCREENS & PARTITIONS

Aluco interior screens and partitions use the same core components as the doors but are manufactured with slim 33mm outer-frame. They also incorporate the standard 37mm transoms and are also available with ultra-slim 20mm Astragal bars which can accommodate various style choices. Clear and obscure glass designs are also available.

Our interior screens add an extra dimension to your room without closing any of your room off to natural daylight.