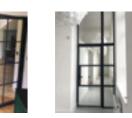

# INTERIOR STEEL LOOK SLIDING & POCKET DOORS

Offering a classic industrial finish with wide lock body, deep bottom rail and slim transom bars, the classic art deco steel look finish. Providing an alternative design choice to any room.

## INTERIOR STEEL LOOK SCREENS & PARTITIONS

Aluco interior screens and partitions use the same core components as the doors but are manufactured with slim 33mm outer-frame. They also incorporate the standard 37mm transoms and are also available with ultra-slim 20mm Astragal bars which can accommodate various style choices. Clear and obscure glass designs are also available.

Our interior screens add an extra dimension to your room without closing any of your room off to natural daylight.