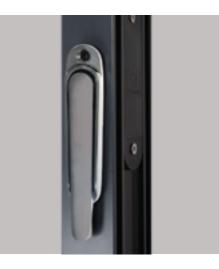

### EXTERIOR STEEL LOOK DOUBLE DOORS

Sitting proudly in places single doors cannot reach, Aluco double doors have a commanding presence usually at the rear of your home opening onto your garden space. Slim or super slim glazing bar options help create the steel look you desire. The primary opening door houses the handle of your choice, whilst the secondary door leaf is opened up with simple to operate concealed finger bolts.

#### LEVER HANDLE

For all Bi-fold main doors, the lever handle is provided for use with all main traffic opening doors. Available in:

| ACK  |  |
|------|--|
| IITE |  |
| LD   |  |
| ROME |  |

ANTHRACITE GREY

#### SHOOTBOLT HANDLE

A slim neat design incorporated with all locking hinged opening doors. Available in:

| BLACK           |  |
|-----------------|--|
| WHITE           |  |
| CHROME          |  |
| ANTHRACITE GREY |  |
|                 |  |