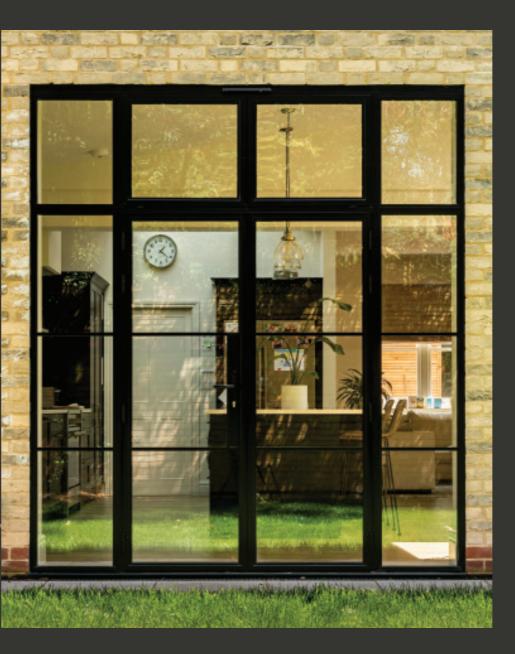

### EXTERIOR STEEL LOOK DOUBLE DOORS

Sitting proudly in places single doors cannot reach, Aluco double doors have a commanding presence usually at the rear of your home opening onto your garden space. Slim or super slim glazing bar options help create the steel look you desire. The primary opening door houses the handle of your choice, whilst the secondary door leaf is opened up with simple to operate concealed finger bolts.

# VERSATILE DESIGN, ENDURING APPEAL