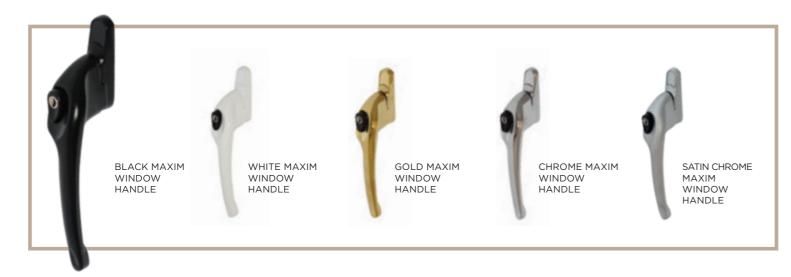

#### Window & Door Range

The range of standard window and door handles are both available in colour matched white, black, gold and chrome finishes. Standard on all Exterior steel look window and doors.