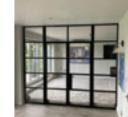

## INTERIOR STEEL LOOK SCREENS & PARTITIONS

Aluco interior screens and partitions use the same core components as the doors but are manufactured with slim 33mm outer-frame. They also incorporate the standard 37mm transoms and are also available with ultra-slim 20mm Astragal bars which can accommodate various style choices. Clear and obscure glass designs are also available.

Our interior screens add an extra dimension to your room without closing any of your room off to natural daylight.