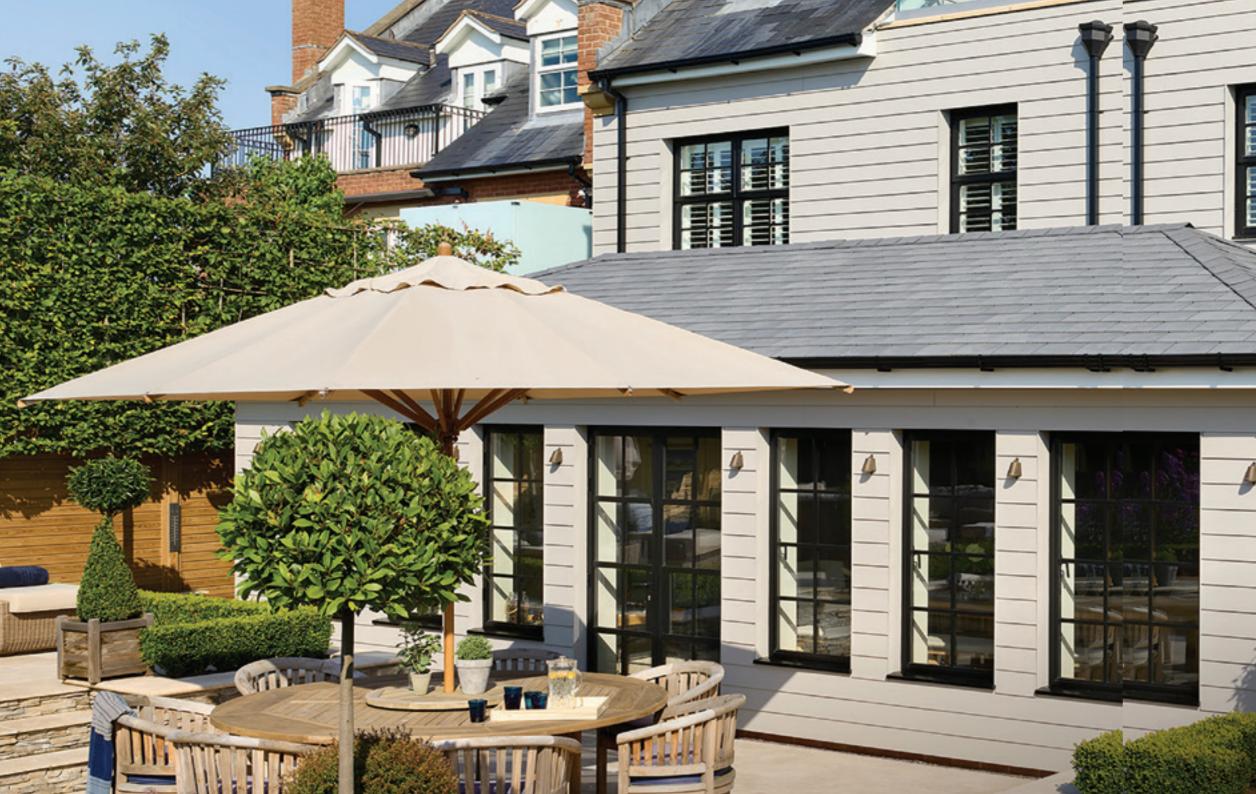

#### Timeless Design, Advanced Performance

Our signature ALUCO collection is inspired by traditional, industrial steel windows and the highly sought after Scandi-style. Combining cutting edge technology with artisan designs and craftsmanship, we create striking but minimalist metal frames, featuring slim sightlines and the iconic grid-like designs, with styles that range from classic heritage to contemporary. These versatile windows and exterior doors have the ability to completely transform your home, letting in more light and creating luxury living spaces.

#### Thoughtful Liveable Spaces

The Aluco Exterior range allows a multitude of style options to be created, all to suit your exterior needs whilst maintaining the 'classic' steel look appearance.

From French doors, bi-folding doors, orangery windows and so much more.

Our steel look Aluco Exterior range is only restricted by your imagination.