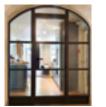

## EXTERIOR STEEL LOOK SINGLE DOORS

Delivering classic industrial finish products with slim sightlines, to provide maximum natural light whilst delivering thermal, security and weathering performance.

Exterior steel look single doors feature authentic design details to include standard horizontal glazing bars, slim 25mm upgrade or super slim 20mm upgrade. Standard bottom rails or deep bottom rails are available as well as horizontal and vertical glazing bars.

### EXTERIOR STEEL LOOK DOUBLE DOORS

Sitting proudly in places single doors cannot reach, Aluco double doors have a commanding presence usually at the rear of your home opening onto your garden space. Slim or super slim glazing bar options help create the steel look you desire. The primary opening door houses the handle of your choice, whilst the secondary door leaf is opened up with simple to operate concealed finger bolts.