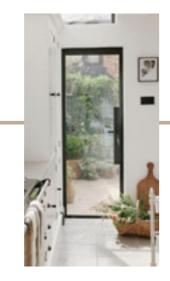

## EXTERIOR STEEL LOOK SINGLE DOORS

Delivering classic industrial finish products with slim sightlines, to provide maximum natural light whilst delivering thermal, security and weathering performance.

Exterior steel look single doors feature authentic design details to include standard horizontal glazing bars, slim 25mm upgrade or super slim 20mm upgrade. Standard bottom rails or deep bottom rails are available as well as horizontal and vertical glazing bars.

# ALUCO<sup>™</sup> EXTERIOR STEEL LOOK COLLECTION

The Aluco steel look system uses modern high performing materials to create traditional steel look style doors, screens, partitions and windows. Delivering classic industrial finish products with slim sightlines, to provide maximum natural light whilst delivering thermal, security and weathering performance.