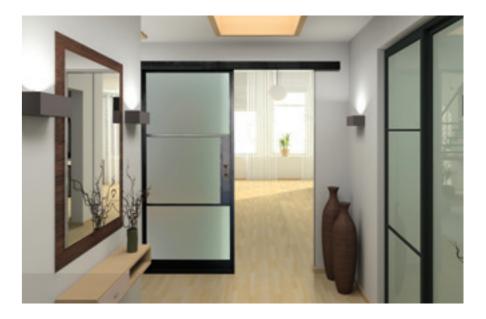

# INTERIOR STEEL LOOK SLIDING & POCKET DOORS

Offering a classic industrial finish with wide lock body, deep bottom rail and slim transom bars, the classic art deco steel look finish. Providing an alternative design choice to any room.

## INTERIOR STEEL LOOK SCREENS & PARTITIONS

Aluco interior screens and partitions use the same core components as the doors but are manufactured with slim 33mm outer-frame. They also incorporate the standard 37mm transoms and are also available with ultra-slim 20mm Astragal bars which can accommodate various style choices. Clear and obscure glass designs are also available.