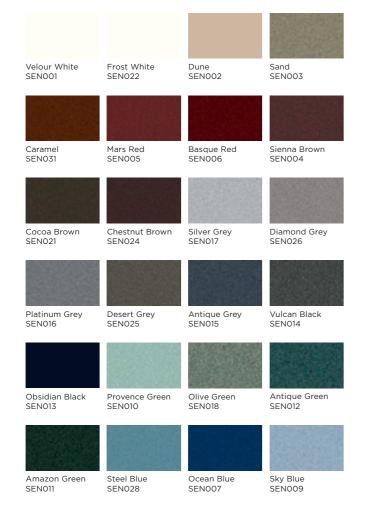

### **STANDARD** COLOURS

Our range of smooth flat finishes that are the most popular colours of choice.

RAL 9005

RAL 7016

### SPECIAL COLOURS

Choose any colours from the RAL colour option range.

Having selected the finish for your project, simply speak to your supplier and they will arrange for a sample to be sent to you. Although the colours in this brochure are a very accurate representation, they are not 100% accurate.