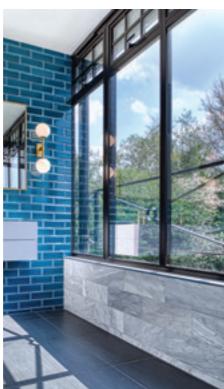

# EXTERIOR STEEL LOOK WINDOWS

Delivering classic industrial finish products with slim sightlines, to provide maximum natural light whilst delivering thermal, security and weathering performance.

Choose from an array of colour options from single colour or dual colour if you prefer a contrasting look from inside to outside of your home. All Aluco windows can be dressed with a number of handle options ranging from classic art deco, contemporary teardrop or the original steel look.

# ALUCO<sup>™</sup> EXTERIOR STEEL LOOK COLLECTION

The Aluco steel look system uses modern high performing materials to create traditional steel look style doors, screens, partitions and windows. Delivering classic industrial finish products with slim sightlines, to provide maximum natural light whilst delivering thermal, security and weathering performance.