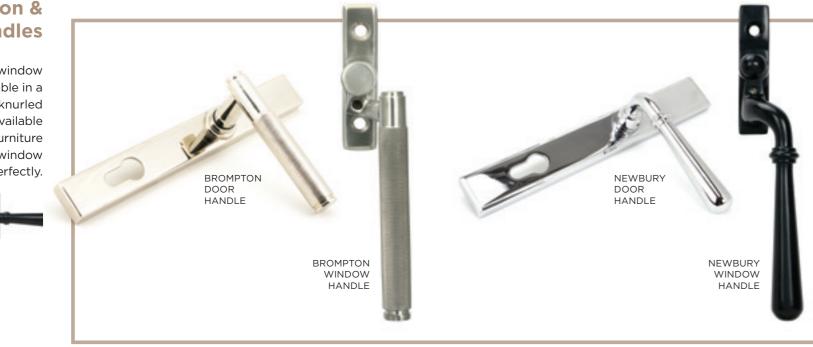

#### Brompton & Newbury Handles

The Brompton & Newbury of window and door handles are available in a choice of bulb and textured, knurled surface designs and are all available in a range of 5 finishes. All furniture options are perfectly suited, so window and door options will match perfectly.