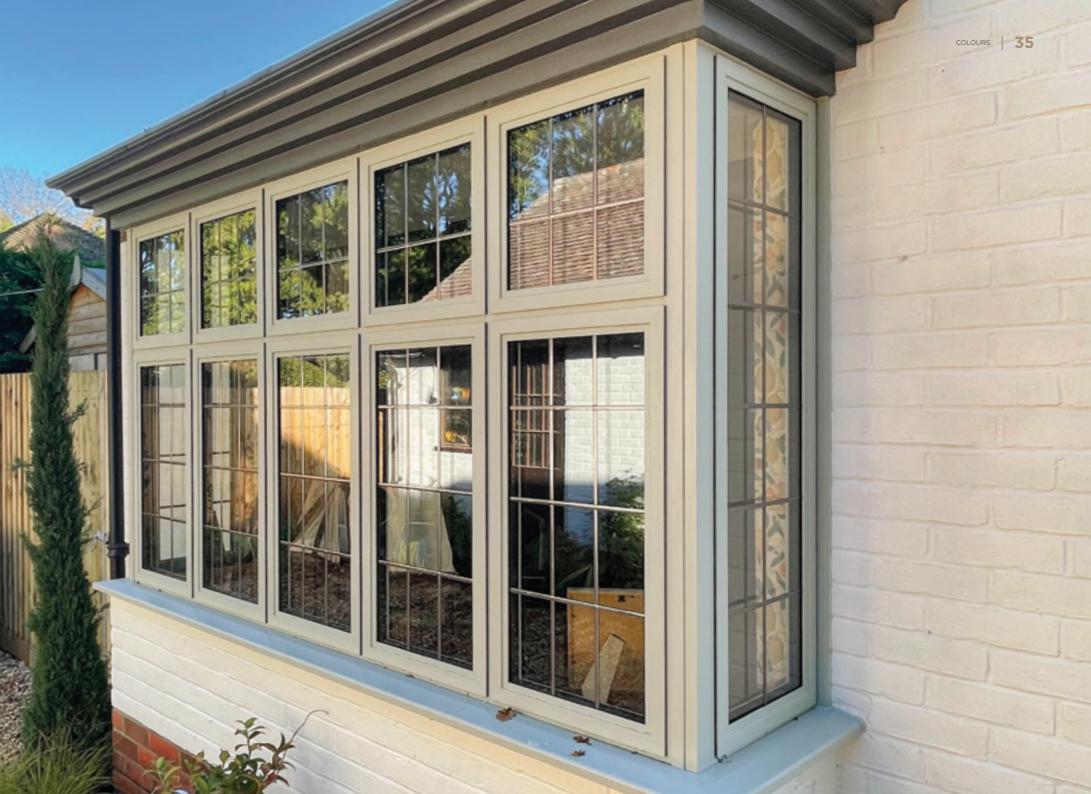

#### Timeless Design, Advanced Performance

Our signature ALUCO collection is inspired by traditional, industrial steel windows and the highly sought after Scandi-style. Combining cutting edge technology with artisan designs and craftsmanship, we create striking but minimalist metal frames, featuring slim sightlines and the iconic grid-like designs, with styles that range from classic heritage to contemporary. These versatile windows and exterior doors have the ability to completely transform your home, letting in more light and creating luxury living spaces.

# EXTERIOR STEEL LOOK WINDOWS

Delivering classic industrial finish products with slim sightlines, to provide maximum natural light whilst delivering thermal, security and weathering performance.

Choose from an array of colour options from single colour or dual colour if you prefer a contrasting look from inside to outside of your home. All Aluco windows can be dressed with a number of handle options ranging from classic art deco, contemporary teardrop or the original steel look.