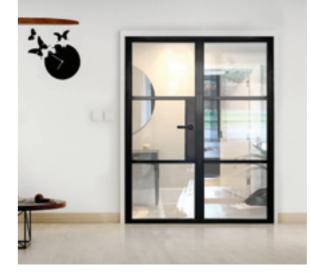

# INTERIOR STEEL LOOK SINGLE DOORS

With classic details like handle back plates, slim horizontal and vertical glazing bars, bottom kick plates, rose back plate handles as well as the bespoke Floating Lock.

Our interior doors and screens will enhance any home, with classic details like slim horizontal and vertical glazing bars, bottom kick plates, rose back plate handles as well as the bespoke Floating Lock. All these go to provide you with the iconic industrial finish, available as single and double glazed options.