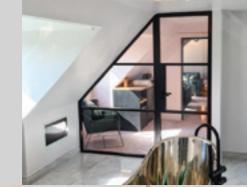

## INTERIOR STEEL LOOK SCREENS & PARTITIONS

Aluco interior screens and partitions use the same core components as the doors but are manufactured with slim 33mm outer-frame. They also incorporate the standard 37mm transoms and are also available with ultra-slim 20mm Astragal bars which can accommodate various style choices. Clear and obscure glass designs are also available.

Our interior screens add an extra dimension to your room without closing any of your room off to natural daylight.