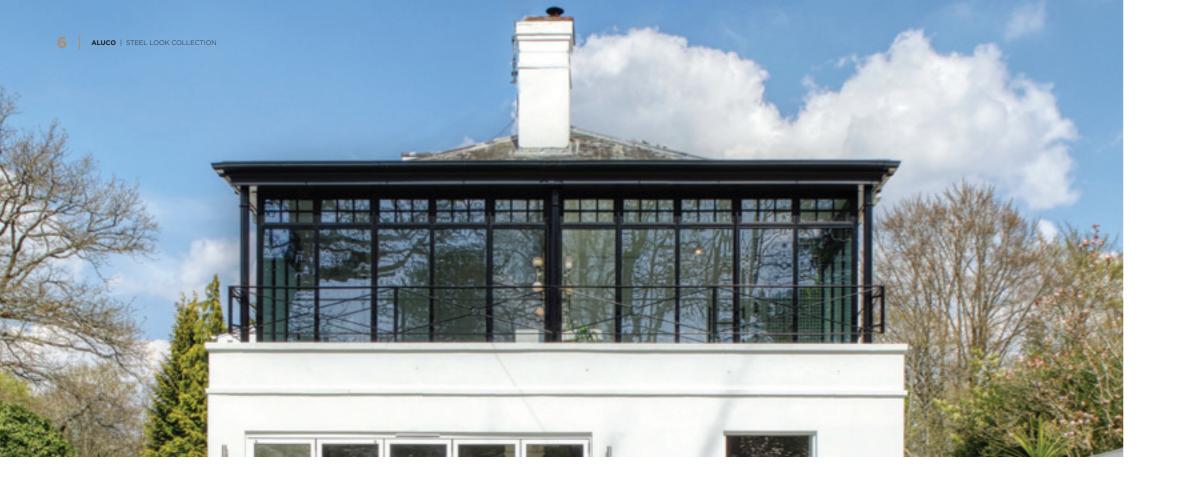

# EXTERIOR STEEL LOOK WINDOWS

Delivering classic industrial finish products with slim sightlines, to provide maximum natural light whilst delivering thermal, security and weathering performance.

Choose from an array of colour options from single colour or dual colour if you prefer a contrasting look from inside to outside of your home. All Aluco windows can be dressed with a number of handle options ranging from classic art deco, contemporary teardrop or the original steel look.

# ALUCO<sup>™</sup> EXTERIOR STEEL LOOK COLLECTION

The Aluco steel look system uses modern high performing materials to create traditional steel look style doors, screens, partitions and windows. Delivering classic industrial finish products with slim sightlines, to provide maximum natural light whilst delivering thermal, security and weathering performance.