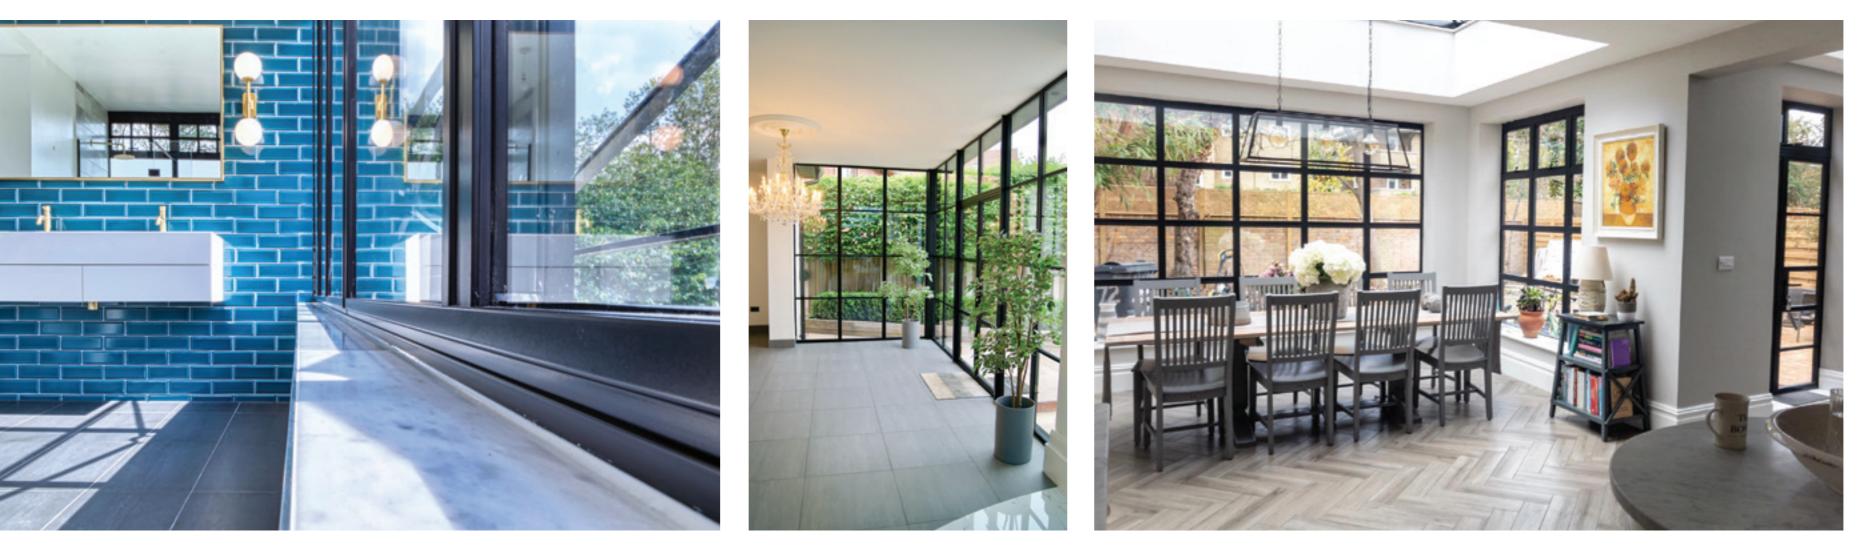

#### Timeless Design, Advanced Performance

Our signature ALUCO collection is inspired by traditional, industrial steel windows and the highly sought after Scandi-style. Combining cutting edge technology with artisan designs and craftsmanship, we create striking but minimalist metal frames, featuring slim sightlines and the iconic grid-like designs, with styles that range from classic heritage to contemporary. These versatile windows and exterior doors have the ability to completely transform your home, letting in more light and creating luxury living spaces.

#### Thoughtful Liveable Spaces

The Aluco Exterior range allows a multitude of style options to be created, all to suit your exterior needs whilst maintaining the 'classic' steel look appearance.

From French doors, bi-folding doors, orangery windows and so much more.

### INTERIOR DOORS, SCREENS AND PARTITIONS RANGE

The Aluco steel look interior system is a unique bespoke design, created to give you a traditional steel look style of doors, screens and partitions. Delivering classic industrial finish products with slim sightlines, to provide maximum natural light whilst delivering stylish design and practical design choice for any room or lifestyle.

Our interior doors and screens will enhance any home, with classic details like slim horizontal and vertical glazing bars, bottom kick plates, rose back plate handles as well as the bespoke Floating Lock. All these go to provide you with the iconic industrial finish, available as single and double glazed options.