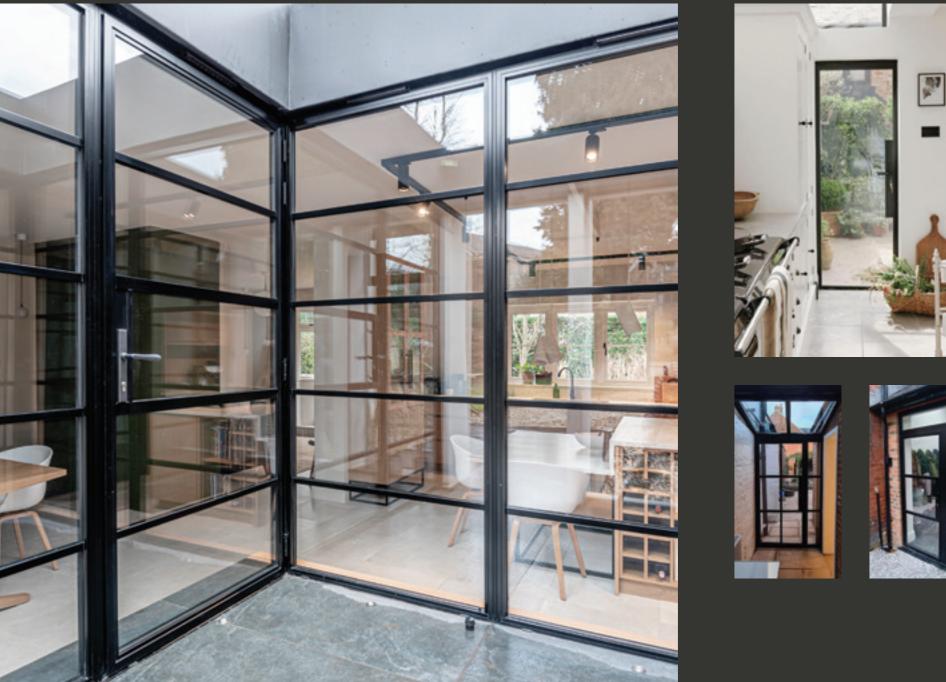

## INTERIOR STEEL LOOK SCREENS & PARTITIONS

Aluco interior screens and partitions use the same core components as the doors but are manufactured with slim 33mm outer-frame. They also incorporate the standard 37mm transoms and are also available with ultra-slim 20mm Astragal bars which can accommodate various style choices. Clear and obscure glass designs are also available.

Our interior screens add an extra dimension to your room without closing any of your room off to natural daylight.