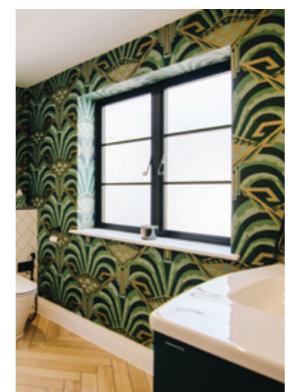

# ALUCO<sup>™</sup> INTERIOR STEEL LOOK COLLECTION

The Aluco steel look interior system is a unique bespoke design, created to give you a traditional steel look style of doors, screens and partitions. Delivering classic industrial finish products with slim sightlines, to provide maximum natural light whilst delivering stylish design and practical design choice for any room or lifestyle.

### INTERIOR DOORS, SCREENS AND PARTITIONS RANGE

The Aluco steel look interior system is a unique bespoke design, created to give you a traditional steel look style of doors, screens and partitions. Delivering classic industrial finish products with slim sightlines, to provide maximum natural light whilst delivering stylish design and practical design choice for any room or lifestyle.