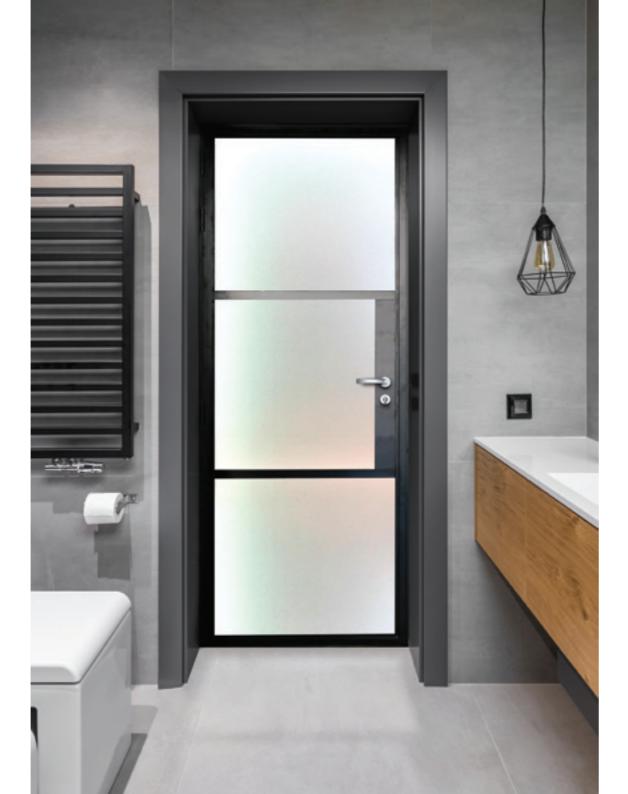

# INTERIOR STEEL LOOK SINGLE DOORS

With classic details like handle back plates, slim horizontal and vertical glazing bars, bottom kick plates, rose back plate handles as well as the bespoke Floating Lock.

#### UPGRADE TO A SUPER SLIM BAR 20MM FLOATING LOCK

To further enhance the Aluco Steel Look collection a 'Super Slim Bar 20mm Floating Lock' design is available on all interior single and double doors.