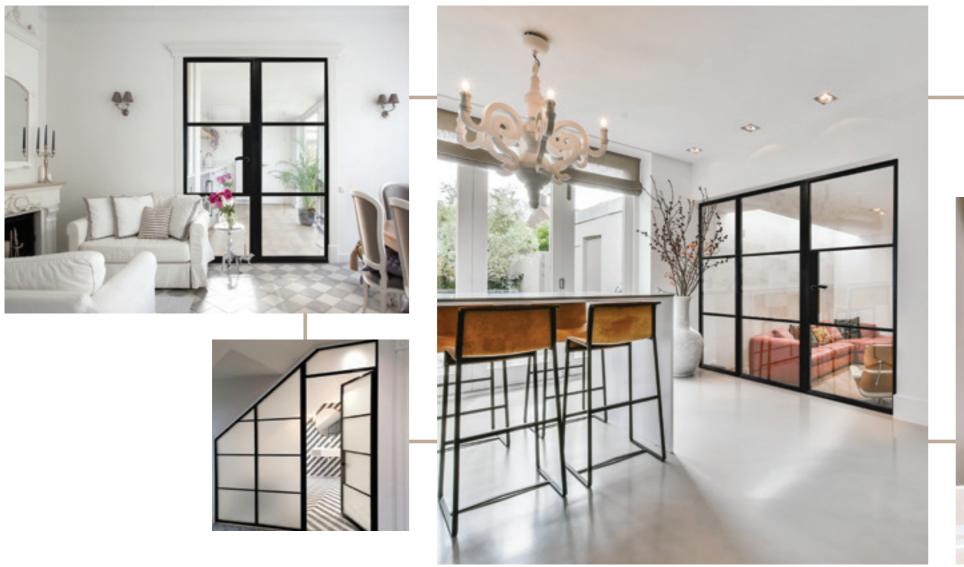

# LUXURY STEEL-LOOK INTERIOR DOORS

#### It's The Inside That Counts

Every door in the Aluco collection is designed and handcrafted by our skilled craftsmen. Our ethos is one of the exceptional design and product performance, created to compliment the home and lifestyle of our customers. We believe in producing architectural solutions that will delight customers now, and for the years to come.

### INTERIOR DOORS, SCREENS AND PARTITIONS RANGE

The Aluco steel look interior system is a unique bespoke design, created to give you a traditional steel look style of doors, screens and partitions. Delivering classic industrial finish products with slim sightlines, to provide maximum natural light whilst delivering stylish design and practical design choice for any room or lifestyle.

Our interior doors and screens will enhance any home, with classic details like slim horizontal and vertical glazing bars, bottom kick plates, rose back plate handles as well as the bespoke Floating Lock. All these go to provide you with the iconic industrial finish, available as single and double glazed options.