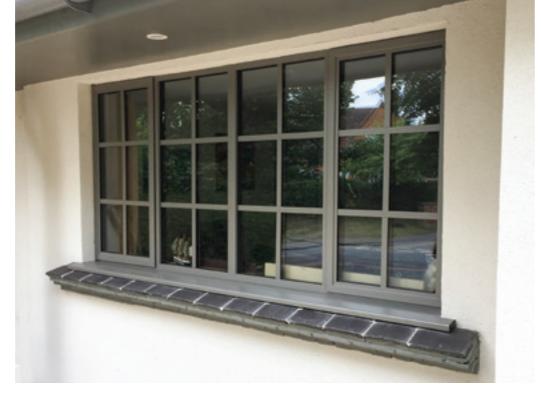

# EXTERIOR STEEL LOOK WINDOWS

Delivering classic industrial finish products with slim sightlines, to provide maximum natural light whilst delivering thermal, security and weathering performance.

Choose from an array of colour options from single colour or dual colour if you prefer a contrasting look from inside to outside of your home. All Aluco windows can be dressed with a number of handle options ranging from classic art deco, contemporary teardrop or the original steel look.