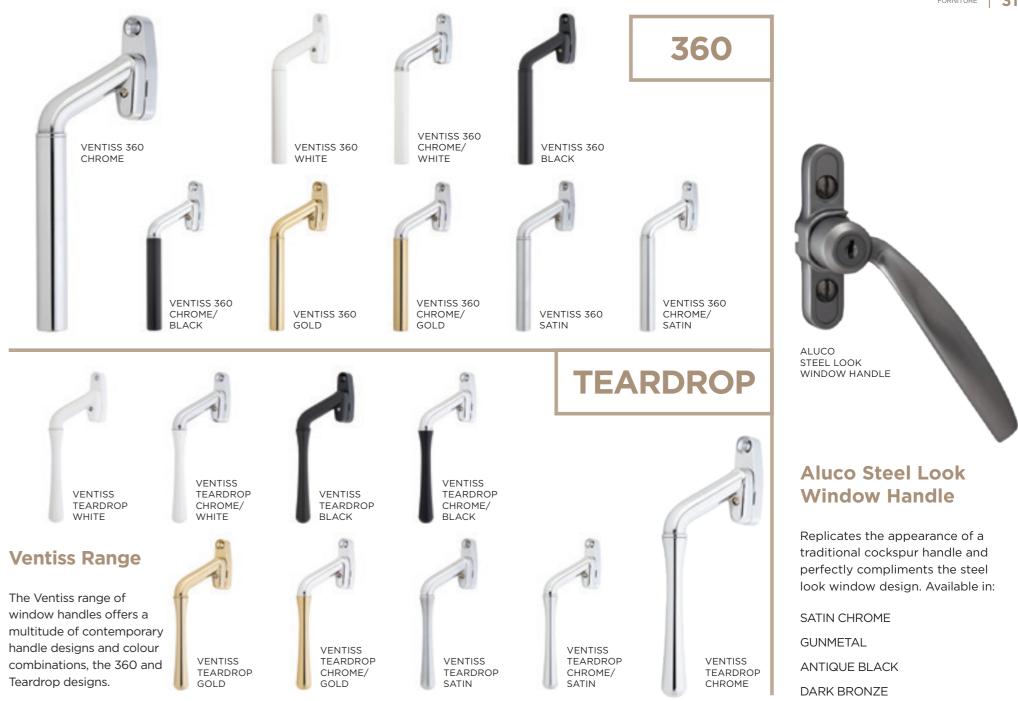

#### **STEEL LOOK DOOR** HANDLE

This separate lever handle and escutcheon is an option which provides a more authentic alternative to the standard lever and all in one backplate. Available in 4 colours to suite with the Steel Look casement window handle