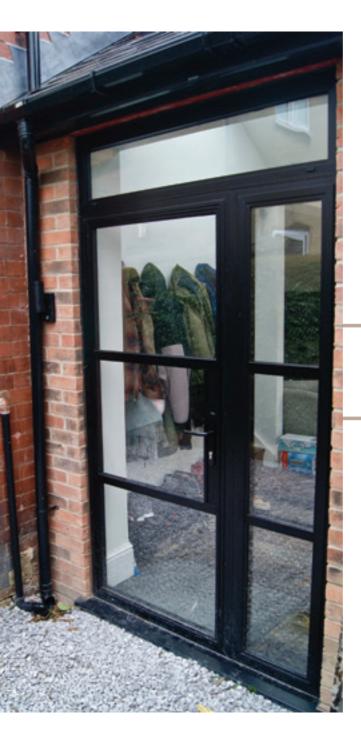

## EXTERIOR STEEL LOOK SINGLE DOORS

Delivering classic industrial finish products with slim sightlines, to provide maximum natural light whilst delivering thermal, security and weathering performance.

Exterior steel look single doors feature authentic design details to include standard horizontal glazing bars, slim 25mm upgrade or super slim 20mm upgrade. Standard bottom rails or deep bottom rails are available as well as horizontal and vertical glazing bars.

# ALUCO<sup>™</sup> EXTERIOR STEEL LOOK COLLECTION

The Aluco steel look system uses modern high performing materials to create traditional steel look style doors, screens, partitions and windows. Delivering classic industrial finish products with slim sightlines, to provide maximum natural light whilst delivering thermal, security and weathering performance.