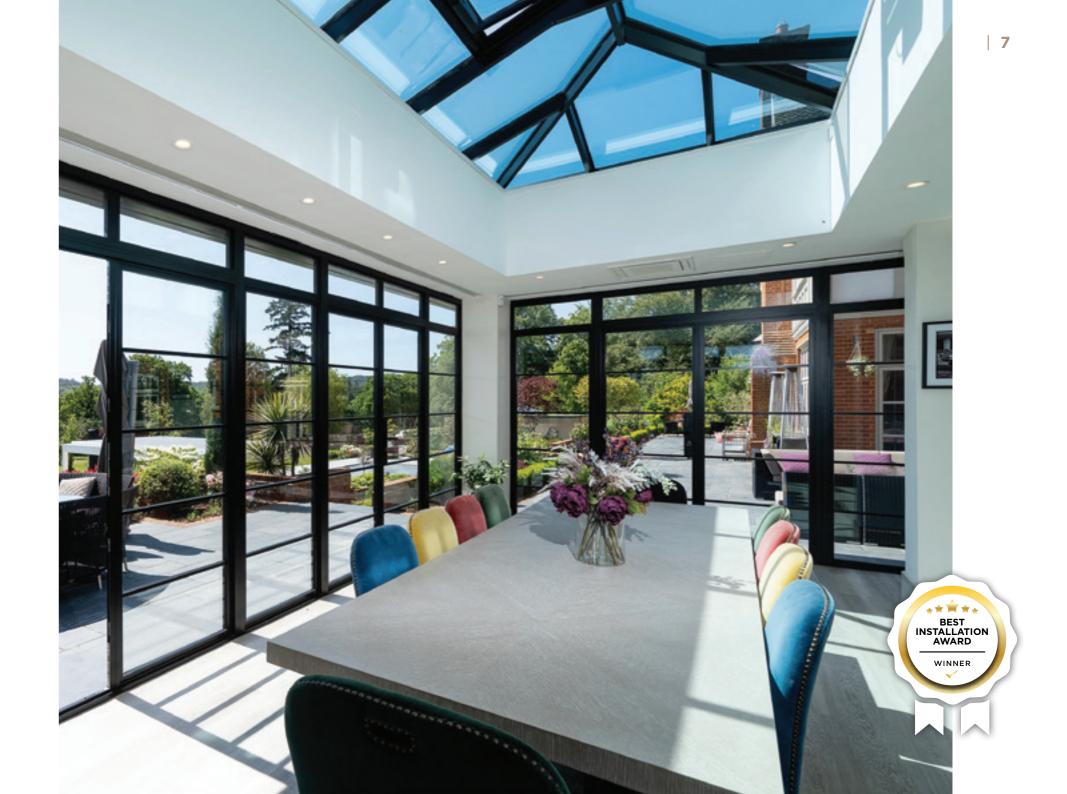

#### Timeless Design, Advanced Performance

Our signature ALUCO collection is inspired by traditional, industrial steel windows and the highly sought after Scandi-style. Combining cutting edge technology with artisan designs and craftsmanship, we create striking but minimalist metal frames, featuring slim sightlines and the iconic grid-like designs, with styles that range from classic heritage to contemporary. These versatile windows and exterior doors have the ability to completely transform your home, letting in more light and creating luxury living spaces.

#### Thoughtful Liveable Spaces

The Aluco Exterior range allows a multitude of style options to be created, all to suit your exterior needs whilst maintaining the 'classic' steel look appearance.

From French doors, bi-folding doors, orangery windows and so much more.

Our steel look Aluco Exterior range is only restricted by your imagination.