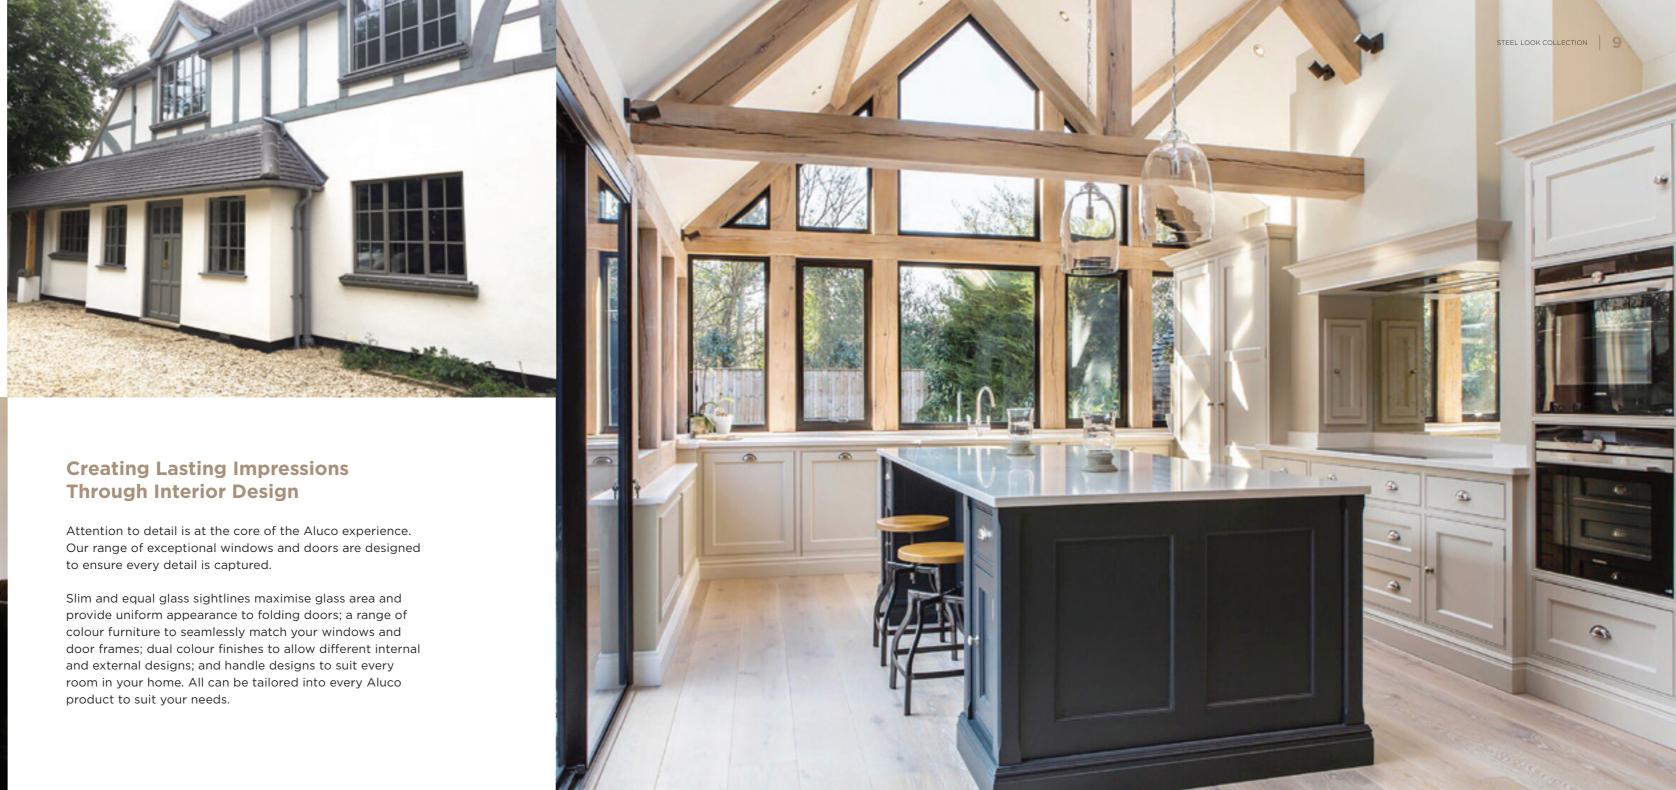

#### **Designing Spaces to Enhance Your Home**

Aluco have an exceptional reputation, where attention to detail and superb British craftsmanship is second to none.

We specialise in the design and manufacture of iconic steel effect windows, doors and screens covering both interior and exterior applications, for truly luxe living.

The Aluco Collection is available in an extensive selection of colour and finish options, including a stunning range of traditional and contemporary furniture and ironmongery styles and designs to compliment your home.