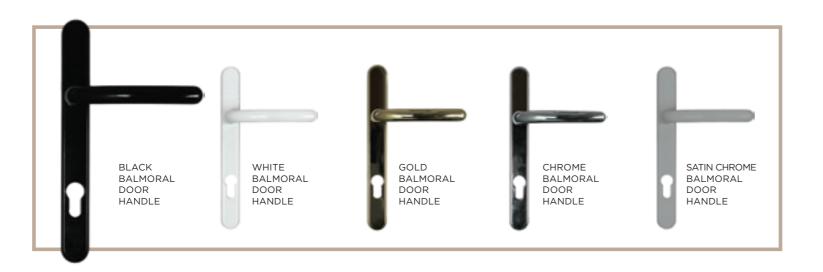

#### Window & Door Range

The range of standard window and door handles are both available in colour matched white, black, gold and chrome finishes. Standard on all Exterior steel look window and doors.