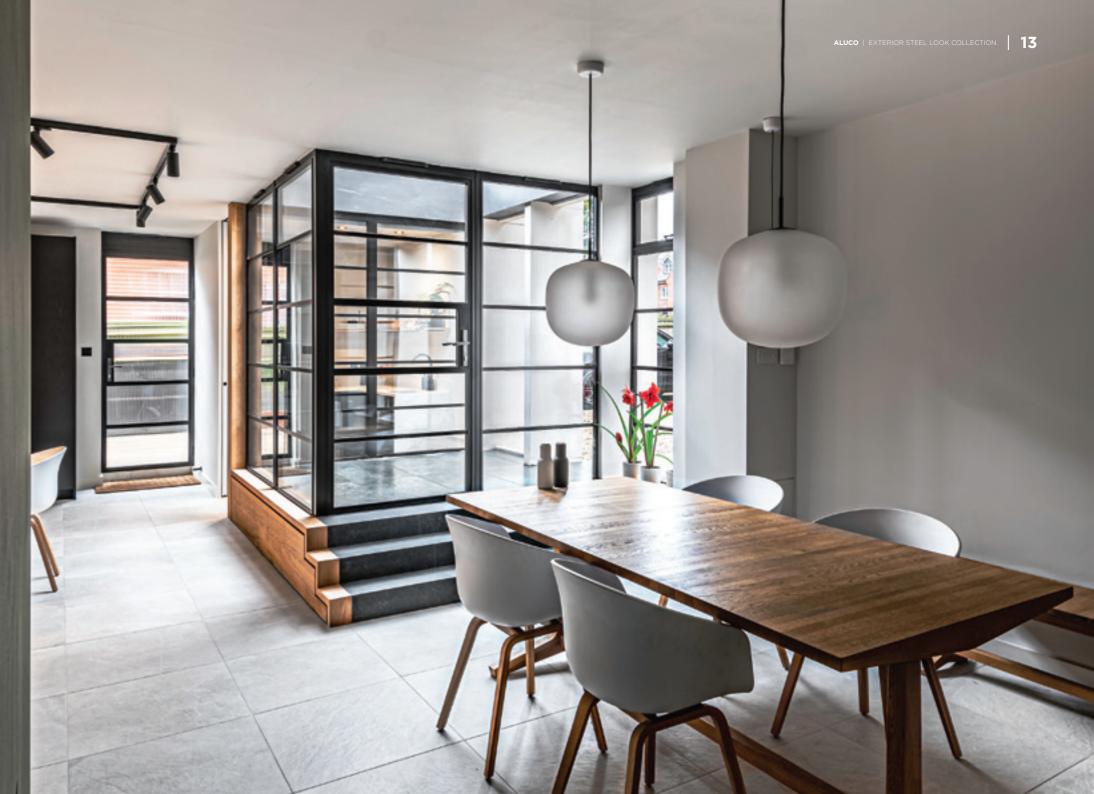

# ALUCO<sup>™</sup> EXTERIOR STEEL LOOK COLLECTION

The Aluco steel look system uses modern high performing materials to create traditional steel look style doors, screens, partitions and windows. Delivering classic industrial finish products with slim sightlines, to provide maximum natural light whilst delivering thermal, security and weathering performance.

#### **Key Features**

- Fully crimped and glued corner joints for strength and weather sealing
- Range of shapes, raked and arched windows, doors and screens
- Very slim sightlines to maximise glass area and light
- Powder coated paint for durability and quality. Available in a range of smooth and textured finishes
- 28mm warm edge, argon filled double glazed units to all products. Doors and side screens toughened safety glass as standard
- Security multi-point locking to all windows and doors, designed specifically for steel look products
- Thermally broken profiles for enhanced energy performance
- Bespoke hand crafted manufacturing of all products in the UK