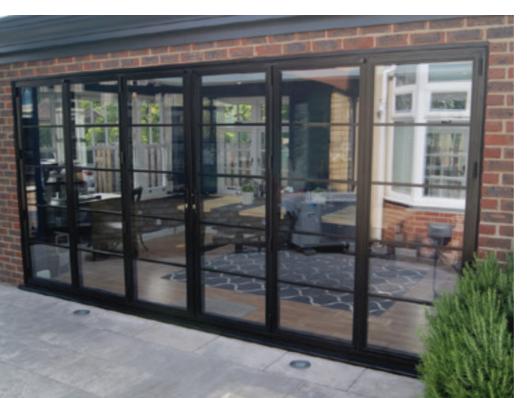

### STEEL LOOK BI-FOLD DOORS

Our Bi-Folding door is also available in an ultra-slim version, reducing sightlines and delivering maximum light. To compliment our signature, steel-effect windows and doors we also offer a steel look option which can transform traditional bi-folding doors to include the iconic grid-like glazing bars.

Meticulously designed to ensure smooth operation, with each door leaf folding effortlessly onto each other, allowing you to open up an entire wall space. Available in an extensive range of configuration options, colour finishes and low threshold options, this is a truly versatile door system, designed for modern living.