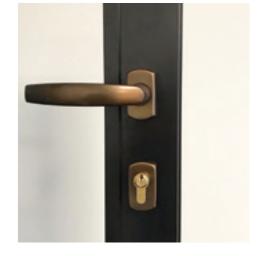

#### Brompton & Newbury Handles

The Brompton & Newbury of window and door handles are available in a choice of bulb and textured, knurled surface designs and are all available in a range of 5 finishes. All furniture options are perfectly suited, so window and door options will match perfectly.

POLISHED NICKEL SATIN MARINE SS (316)

FURNITURE 31