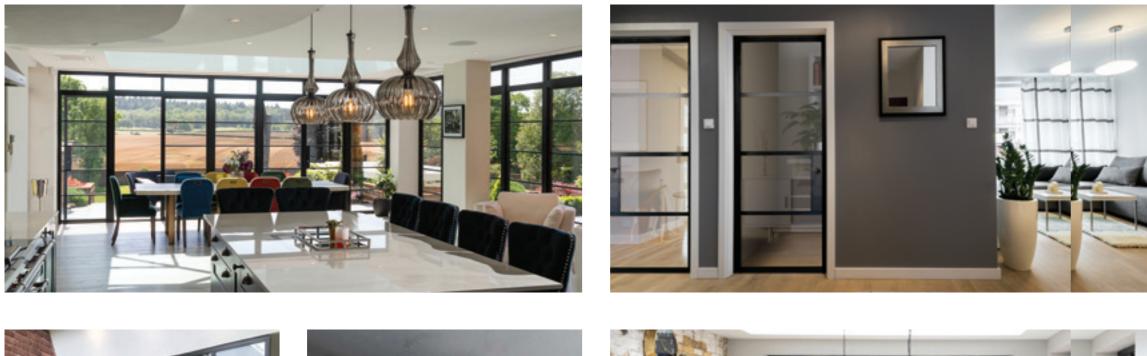

# LUXURY STEEL-LOOK INTERIOR DOORS

#### It's The Inside That Counts

Every door in the Aluco collection is designed and handcrafted by our skilled craftsmen. Our ethos is one of the exceptional design and product performance, created to compliment the home and lifestyle of our customers. We believe in producing architectural solutions that will delight customers now, and for the years to come.

### INTERIOR DOORS, SCREENS AND PARTITIONS RANGE

The Aluco steel look interior system is a unique bespoke design, created to give you a traditional steel look style of doors, screens and partitions. Delivering classic industrial finish products with slim sightlines, to provide maximum natural light whilst delivering stylish design and practical design choice for any room or lifestyle.

Our interior doors and screens will enhance any home, with classic details like slim horizontal and vertical glazing bars, bottom kick plates, rose back plate handles as well as the bespoke Floating Lock. All these go to provide you with the iconic industrial finish, available as single and double glazed options.