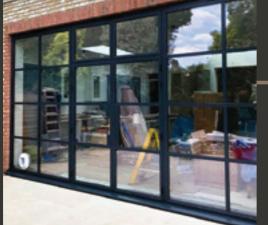

## EXTERIOR STEEL LOOK SINGLE DOORS

Delivering classic industrial finish products with slim sightlines, to provide maximum natural light whilst delivering thermal, security and weathering performance.

Exterior steel look single doors feature authentic design details to include standard horizontal glazing bars, slim 25mm upgrade or super slim 20mm upgrade. Standard bottom rails or deep bottom rails are available as well as horizontal and vertical glazing bars.

### EXTERIOR STEEL LOOK DOUBLE DOORS

Sitting proudly in places single doors cannot reach, Aluco double doors have a commanding presence usually at the rear of your home opening onto your garden space. Slim or super slim glazing bar options help create the steel look you desire. The primary opening door houses the handle of your choice, whilst the secondary door leaf is opened up with simple to operate concealed finger bolts.