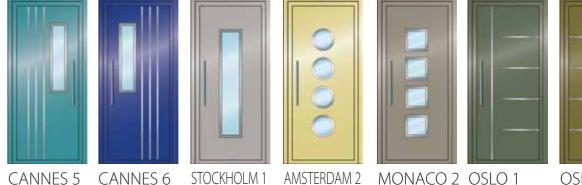

#### **Style Choices**

An extensive choice of styles are available that can be incorporated in almost any frame configuration. Your Dutemann Haus door can be finished in any RAL colour, with a wide choice of ironmongery, allowing you to specify a door that suits any property style. Each bespoke door is made to measure; a single door can be manufactured to a maximum dimension of 1200mm wide and 2390mm high. Double door combinations along with top and sidelight configurations are also available.