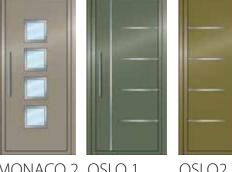

#### **Style Choices**

An extensive choice of styles are available that can be incorporated in almost any frame configuration. Your Dutemann Haus door can be finished in any RAL colour, with a wide choice of ironmongery, allowing you to specify a door that suits any property style. Each bespoke door is made to measure; a single door can be manufactured to a maximum dimension of 1200mm wide and 2390mm high. Double door combinations along with top and sidelight configurations are also available.