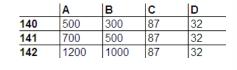

|     | Α    | В    | С  | D  |
|-----|------|------|----|----|
| 137 | 500  | 300  | 97 | 32 |
| 138 | 700  | 500  | 97 | 32 |
| 139 | 1200 | 1000 | 97 | 32 |

ATHENS 3 BARCELONA 1 BARCELONA 2 BARCELONA 3 BARCELONA 4 CADIZ 1