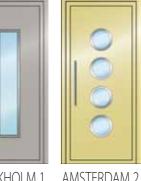

#### **Style Choices**

An extensive choice of styles are available that can be incorporated in almost any frame configuration. Your Dutemann Haus door can be finished in any RAL colour, with a wide choice of ironmongery, allowing you to specify a door that suits any property style. Each bespoke door is made to measure; a single door can be manufactured to a maximum dimension of 1200mm wide and 2390mm high. Double door combinations along with top and sidelight configurations are also available.