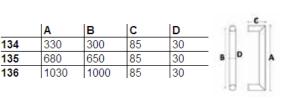

rt M compliant for disabled access providing the internal and external floor levels are constructed correctly (see recommended construction details).

#### **Best Value**

We offer a top quality stylish product with high insulation values. Our doors will exceed your expectations in terms of mechanical and thermal performance. We therefore believe that Dutemann Haus is the best value contemporary aluminium door available on the

#### Simple Installation

When you purchase a fully fabricated Dutemänn Haus door set, it is pre-hung and fully tested prior to delivery. The frame is fully assembled so it can be fitted easily into your prepared opening then sealed against the structure. The door leaf is hung in place on our fully adjustable hinges to complete your installation.























|     | Α    | В    | С  | D  |
|-----|------|------|----|----|
| 137 | 500  | 300  | 97 | 32 |
| 138 | 700  | 500  | 97 | 32 |
| 139 | 1200 | 1000 | 97 | 32 |









ATHENS 3 BARCELONA 1 BARCELONA 2 BARCELONA 3 BARCELONA 4 CADIZ 1