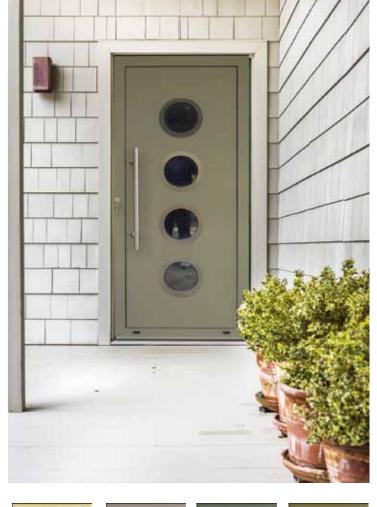

#### **Style Choices**

An extensive choice of styles are available that can be incorporated in almost any frame configuration. Your Dutemann Haus door can be finished in any RAL colour, with a wide choice of ironmongery, allowing you to specify a door that suits any property style. Each bespoke door is made to measure; a single door can be manufactured to a maximum dimension of 1200mm wide and 2390mm high. Double door combinations along with top and sidelight configurations are also available.

#### Security

Security is always an important factor when purchasing a front door. Our product has been specifically designed with this in mind. We only fit top quality German locking systems with an automatic locking function which is the preferred specification for Secured by Design. The lock is then fitted with a 3 star security cylinder. Each Haus door is fitted with dual security hinges which are fully adjustable for your convenience.