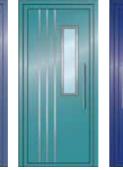

#### **Style Choices**

An extensive choice of styles are available that can be incorporated in almost any frame configuration. Your Dutemann Haus door can be finished in any RAL colour, with a wide choice of ironmongery, allowing you to specify a door that suits any property style. Each bespoke door is made to measure; a single door can be manufactured to a maximum dimension of 1200mm wide and 2390mm high. Double door combinations along with top and sidelight configurations are also available.