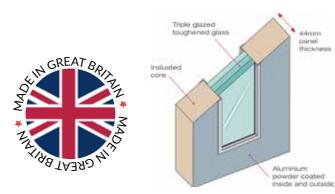

Glazed door panels are fitted with triple glazed toughened safety glass. Side lights and top lights frames are prepared to accept 44 mm triple glazed units with beading on the inside so it cannot be removed from the outside.

#### **Energy Efficient**

The Dutemann Haus Door range provides exceptional thermal performance. All of our door systems are manufactured to exceed current U- value building regulations. Our panels are 44mm thick constructed of two pressed panels of aluminium with a highly insulated inner core, this construction gives us a panel U value of just 0.71w/(m2k) for both glazed or solid panels.

#### **Panel Construction**

Each Dutemänn Haus panel is a massive 44mm thick constructed from two pressed aluminium sheets on the outer faces reinforced with laminated wooden sheets all encasing the highly thermally efficient inner core.

The result is a highly stable, thermally efficient product which is unaffected by extreme weather conditions. Glazed panels are bonded into openings for security and held in place with an internal bezel.