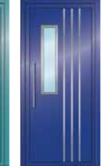

#### **Style Choices**

An extensive choice of styles are available that can be incorporated in almost any frame configuration. Your Dutemann Haus door can be finished in any RAL colour, with a wide choice of ironmongery, allowing you to specify a door that suits any property style. Each bespoke door is made to measure; a single door can be manufactured to a maximum dimension of 1200mm wide and 2390mm high. Double door combinations along with top and sidelight configurations are also available.