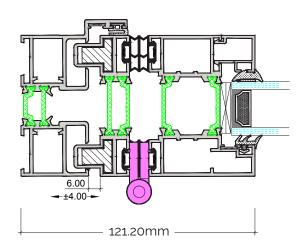

## FD120 A Classic Bifolding Door by Dutemänn

Standard Threshold Detail

**Head Detail** 

Intermediate detail integrated lock

Outerframe detail with adjustable jambs