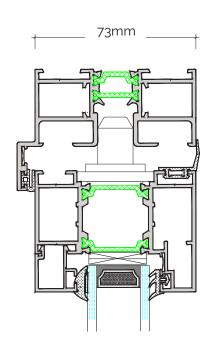

## FD120 A Classic Bifolding Door by Dutemänn

Standard Threshold Detail

**Head Detail** 

Intermediate detail integrated lock

Outerframe detail with adjustable jambs