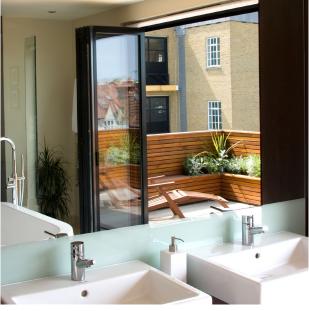

## The FD120 is a classic Bi-Folding Door, that's anything but basic!

If you're looking for a mid-range high performance door, this Classic Bi-Folding door by Dutemänn is a true contender. Offering sightlines of just **120mm** along with **adjustable jambs**, this smooth bottom running system comes fitted with **bespoke designed hardware** with a maximum weight capacity of **120kgs per panel**, meaning even triple glazed sealed units are carried with ease.

The doors can open in or out, the sash and outer frame are both **70mm** in depth which gives excellent thermal values and is ideal for the replacement market. What's more, the FD120 Bi-Folding Door is **stocked in 3 colours** and also comes with a **Dutemann 10 Year Guarantee**.