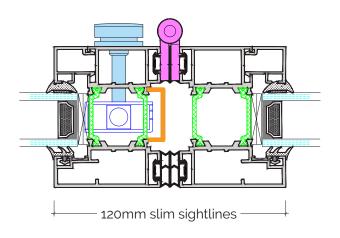

## The FD120 is a classic Bi-Folding Door, that's anything but basic!

If you're looking for a mid-range high performance door, this Classic Bi-Folding door by Dutemänn is a true contender. Offering sightlines of just **120mm** along with **adjustable jambs**, this smooth bottom running system comes fitted with **bespoke designed hardware** with a maximum weight capacity of **120kgs per panel**, meaning even triple glazed sealed units are carried with ease.

## **Technical Information**

- 120mm Slim sightlines
- Adjustable jambs
- Ultra-smooth bottom running
- Multiple threshold options
- ✓ 3 stocked colours, RAL 7016M, RAL 9016G, RAL 9005M
- Fast Lead times
- ✓ Large thermal break for increased thermal values
- ✓ Triple glazed can achieve 1.4 W/m²K
- ✓ Intermediate doors have concealed shoot bolt locking
- Key locking shoot bolt optional
- All configurations available
- Opening either in or out
- Dual Colour & Special Finishes available
- ✓ Ideal for new build or replacement installation
- ✓ Document Q Compliant,
- BS6375 Part 1 Weather Testing
- ✓ PAS 24 available
- Maximum height 2500mm per panel
- ✓ Maximum width 1200mm per panel
- ✓ Maximum weight 120KG per panel