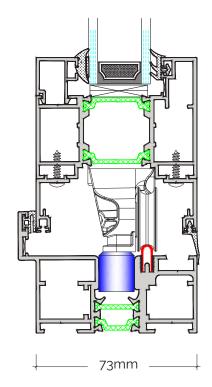

## FD120 A Classic Bifolding Door by Dutemänn

Standard Threshold Detail

**Head Detail** 

Intermediate detail integrated lock

Outerframe detail with adjustable jambs