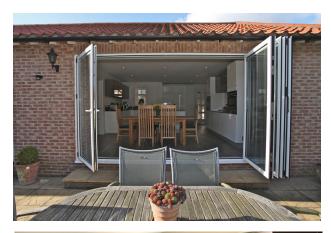

## The FD120 is a classic Bi-Folding Door, that's anything but basic!

If you're looking for a mid-range high performance door, this Classic Bi-Folding door by Dutemänn is a true contender. Offering sightlines of just **120mm** along with **adjustable jambs**, this smooth bottom running system comes fitted with **bespoke designed hardware** with a maximum weight capacity of **120kgs per panel**, meaning even triple glazed sealed units are carried with ease.

The doors can open in or out, the sash and outer frame are both **70mm** in depth which gives excellent thermal values and is ideal for the replacement market. What's more, the FD120 Bi-Folding Door is **stocked in 3 colours** and also comes with a **Dutemann 10 Year Guarantee**.