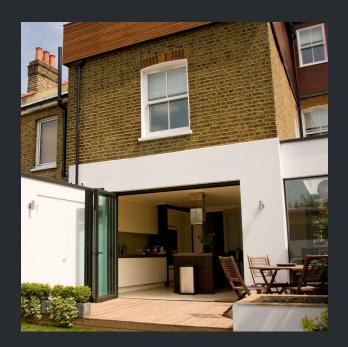

## The FD120 is a classic Bi-Folding Door, that's anything but basic!

If you're looking for a mid-range high performance door, this Classic Bi-Folding door by Dutemänn is a true contender. Offering sightlines of just **120mm** along with **adjustable jambs**, this smooth bottom running system comes fitted with **bespoke designed hardware** with a maximum weight capacity of **120kgs per panel**, meaning even triple glazed sealed units are carried with ease.

The doors can open in or out, the sash and outer frame are both **70mm** in depth which gives excellent thermal values and is ideal for the replacement market. What's more, the FD120 Bi-Folding Door is **stocked in 3 colours** and also comes with a **Dutemann 10 Year Guarantee**.