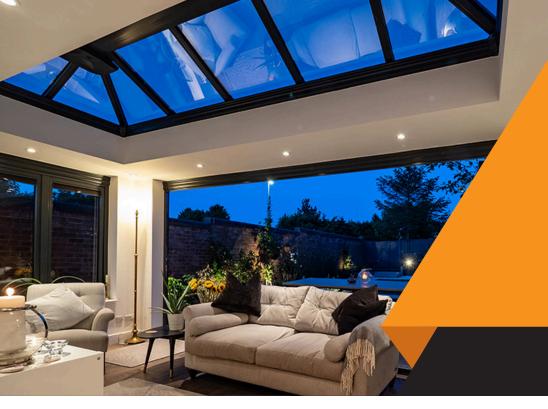

Specialising in manufacturing roof structure solutions the patented iX250 aluminium subframe system provides unrivalled strength and speed of build whilst incorporating Warm Roof technology.

Our unique building solution is the perfect product for a range of projects from a large scale Orangery to a compact kitchen extension iX250 can provide all the support you'll need.

## **ABOUT US**

Established in 2011, iX250 Ltd is a dedicated manufacturer specialising in MIG welding with over 30 years of industry experience, the original creators of the patented iX250 fast build aluminium roof system. Our core business is dedicated to this innovative product assisting building specialists and project managers with build solutions to maximise light and space. Our prefabricated roof extension system provides a living space that can be used all year round due to the Warm Roof technology. All our iX250 systems are designed as per your project specification and can be built to accommodate more than one roof lantern if necessary.

Our core business is dedicated to this innovative product assisting Retailers with consumer build solutions to maximise light and space.

iX250 is a bespoke manufactured aluminium deck system that is designed specifically to support a glazed lantern within a flat roof area. The main benefits being that all the sections have been prefabricated using seam welding technology ensuring optimum strength to your exact project dimensions. With all our manufactured roofs there is also an option for 100mm or 125mm roof insulation providing a U value of 0.18W/m2k. Perimeter fascia, guttering and decorative cornice sections can be supplied in any RAL paint finish providing endless options to create a traditional or contemporary style.