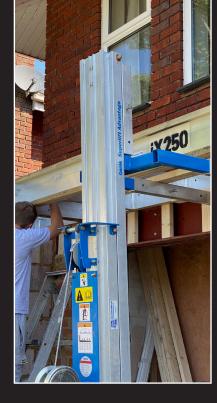

Sections couple together easily using high tensile bolts and solid 12mm gauge aluminium plates

Made from a series of numbered, pre-fabricated sections for ease of installation

- · RAL painted fascia and guttering solution
- Fully MIG seam welded sections
- Warm Roof Technology
- Structurally proven
- · National building control compliant
- · All year round living space

Pre cut PIR boards & exterior deck really helps the guys on site, the time alone to order, collect and cut this material is huge let alone disposing of the waste.

The iX250 roof is delivered direct to my site and can be lifted into the air with a genie lift and be bolted together within a few hours, I can honestly say this is the quickest system I've used to support a roof lantern.

## UNRIVALLED STRENGTH AND SPEED OF BUILD

Easily installed with 2 tradesmen

Made to measure

Structural corner & intermediate posts available

Pre cut PIR insulation & OSB boards

Perimeter fascia & gutter available in any RAL colour