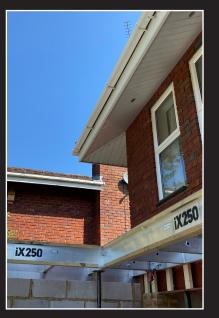

Our core business is dedicated to this innovative product assisting Retailers with consumer build solutions to maximise light and space.

iX250 is a bespoke manufactured aluminium deck system that is designed specifically to support a glazed lantern within a flat roof area. The main benefits being that all the sections have been prefabricated using seam welding technology ensuring optimum strength to your exact project dimensions. With all our manufactured roofs there is also an option for 100mm or 125mm roof insulation providing a U value of 0.18W/m2k. Perimeter fascia, guttering and decorative cornice sections can be supplied in any RAL paint finish providing endless options to create a traditional or contemporary style.

## UNRIVALLED STRENGTH AND SPEED OF BUILD

Easily installed with 2 tradesmen

Made to measure

Structural corner & intermediate posts available

Pre cut PIR insulation & OSB boards

Perimeter fascia & gutter available in any RAL colour