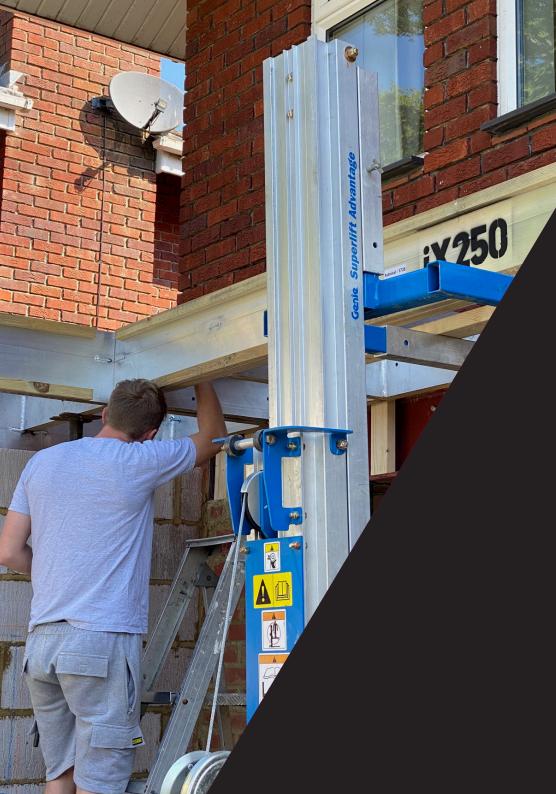

Pre cut PIR boards & exterior deck really helps the guys on site, the time alone to order, collect and cut this material is huge let alone disposing of the waste.

The iX250 roof is delivered direct to my site and can be lifted into the air with a genie lift and be bolted together within a few hours, I can honestly say this is the quickest system I've used to support a roof lantern.

## UNRIVALLED STRENGTH AND SPEED OF BUILD

Easily installed with 2 tradesmen

Made to measure

Structural corner & intermediate posts available

Pre cut PIR insulation & OSB boards

Perimeter fascia & gutter available in any RAL colour