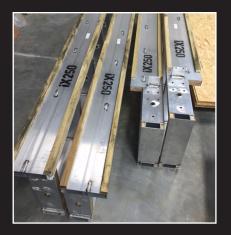

Sections couple together easily using high tensile bolts and solid 12mm gauge aluminium plates

Made from a series of numbered, pre-fabricated sections for ease of installation

- · RAL painted fascia and guttering solution
- Fully MIG seam welded sections
- Warm Roof Technology
- Structurally proven
- · National building control compliant
- · All year round living space

Made from a series of numbered, pre-fabricated sections for ease of installation