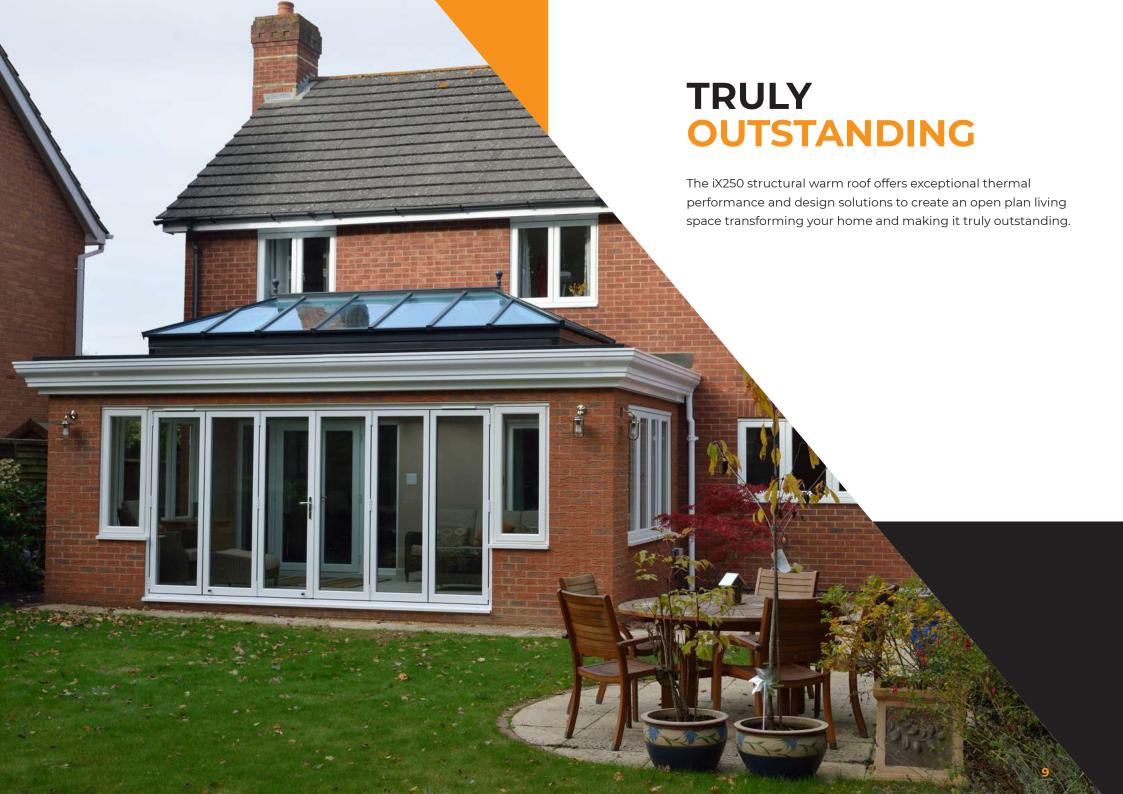

Specialising in manufacturing roof structure solutions the patented iX250 aluminium subframe system provides unrivalled strength and speed of build whilst incorporating Warm Roof technology.

Our unique building solution is the perfect product for a range of projects from a large scale Orangery to a compact kitchen extension iX250 can provide all the support you'll need.

## **ABOUT US**

Established in 2011, iX250 Ltd is a dedicated manufacturer specialising in MIG welding with over 30 years of industry experience, the original creators of the patented iX250 fast build aluminium roof system. Our core business is dedicated to this innovative product assisting building specialists and project managers with build solutions to maximise light and space. Our prefabricated roof extension system provides a living space that can be used all year round due to the Warm Roof technology. All our iX250 systems are designed as per your project specification and can be built to accommodate more than one roof lantern if necessary.

Our core business is dedicated to this innovative product assisting Retailers with consumer build solutions to maximise light and space.

iX250 is a bespoke manufactured aluminium deck system that is designed specifically to support a glazed lantern within a flat roof area. The main benefits being that all the sections have been prefabricated using seam welding technology ensuring optimum strength to your exact project dimensions. With all our manufactured roofs there is also an option for 100mm or 125mm roof insulation providing a U value of 0.18W/m2k. Perimeter fascia, guttering and decorative cornice sections can be supplied in any RAL paint finish providing endless options to create a traditional or contemporary style.