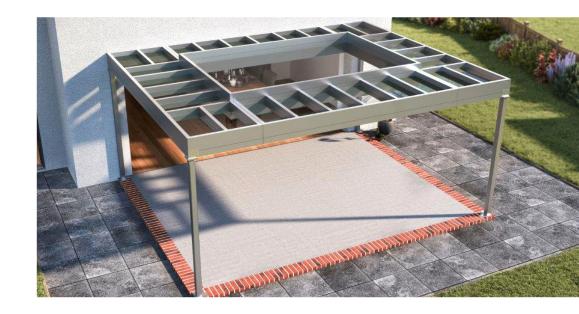

Specialising in manufacturing roof structure solutions the patented iX250 aluminium subframe system provides unrivalled strength and speed of build whilst incorporating Warm Roof technology.

Our unique building solution is the perfect product for a range of projects from a large scale Orangery to a compact kitchen extension iX250 can provide all the support you'll need.

## **ABOUT US**

Established in 2011, iX250 Ltd is a dedicated manufacturer specialising in MIG welding with over 30 years of industry experience, the original creators of the patented iX250 fast build aluminium roof system. Our core business is dedicated to this innovative product assisting building specialists and project managers with build solutions to maximise light and space. Our prefabricated roof extension system provides a living space that can be used all year round due to the Warm Roof technology. All our iX250 systems are designed as per your project specification and can be built to accommodate more than one roof lantern if necessary.

Our core business is dedicated to this innovative product assisting Retailers with consumer build solutions to maximise light and space.

iX250 is a bespoke manufactured aluminium deck system that is designed specifically to support a glazed lantern within a flat roof area. The main benefits being that all the sections have been prefabricated using seam welding technology ensuring optimum strength to your exact project dimensions. With all our manufactured roofs there is also an option for 100mm or 125mm roof insulation providing a U value of 0.18W/m2k. Perimeter fascia, guttering and decorative cornice sections can be supplied in any RAL paint finish providing endless options to create a traditional or contemporary style.

## **iX250 FEATURES**

Constructed using high quality aluminium sections and MIG welding technology

Engineered to fit design sizes up to 7m x 5m with oversized and irregular shaped designs available on request

Sections couple together easily using high tensile bolts and solid 12mm gauge aluminium plates

Made from a series of numbered, pre-fabricated sections for ease of installation

- · RAL painted fascia and guttering solution
- Fully MIG seam welded sections
- Warm Roof Technology
- Structurally proven
- · National building control compliant
- · All year round living space

## UNRIVALLED STRENGTH AND SPEED OF BUILD

Easily installed with 2 tradesmen

Made to measure

Structural corner & intermediate posts available

Pre cut PIR insulation & OSB boards

Perimeter fascia & gutter available in any RAL colour