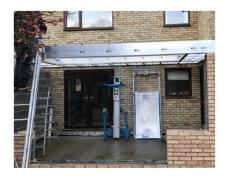

Pre cut PIR boards & exterior deck really helps the guys on site, the time alone to order, collect and cut this material is huge let alone disposing of the waste.

The iX250 roof is delivered direct to my site and can be lifted into the air with a genie lift and be bolted together within a few hours, I can honestly say this is the quickest system I've used to support a roof lantern.

## UNRIVALLED STRENGTH AND SPEED OF BUILD

Easily installed with 2 tradesmen

Made to measure

Structural corner & intermediate posts available

Pre cut PIR insulation & OSB boards

Perimeter fascia & gutter available in any RAL colour