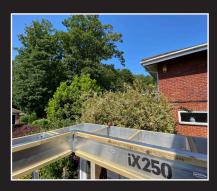

## **iX250 FEATURES**

Constructed using high quality aluminium sections and MIG welding technology

Engineered to fit design sizes up to 7m x 5m with oversized and irregular shaped designs available on request

## UNRIVALLED STRENGTH AND SPEED OF BUILD

Easily installed with 2 tradesmen

Made to measure

Structural corner & intermediate posts available

Pre cut PIR insulation & OSB boards

Perimeter fascia & gutter available in any RAL colour