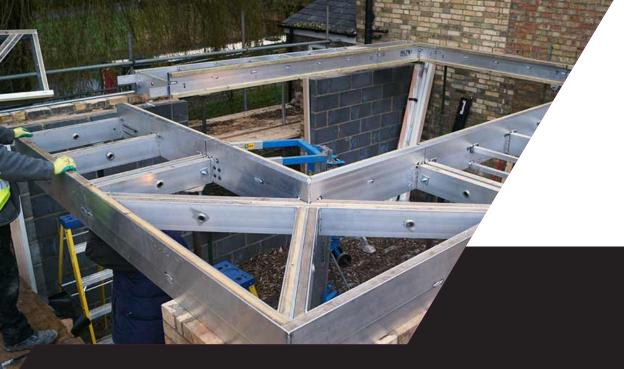

Sections couple together easily using high tensile bolts and solid 12mm gauge aluminium plates

Made from a series of numbered, pre-fabricated sections for ease of installation

- · RAL painted fascia and guttering solution
- Fully MIG seam welded sections
- Warm Roof Technology
- Structurally proven
- · National building control compliant
- · All year round living space

Made from a series of numbered, pre-fabricated sections for ease of installation

## UNRIVALLED STRENGTH AND SPEED OF BUILD

Easily installed with 2 tradesmen

Made to measure

Structural corner & intermediate posts available

Pre cut PIR insulation & OSB boards

Perimeter fascia & gutter available in any RAL colour