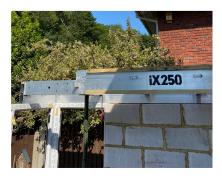

Specialising in manufacturing roof structure solutions the patented iX250 aluminium subframe system provides unrivalled strength and speed of build whilst incorporating Warm Roof technology.

Our unique building solution is the perfect product for a range of projects from a large scale Orangery to a compact kitchen extension iX250 can provide all the support you'll need.

## **iX250 FEATURES**

Constructed using high quality aluminium sections and MIG welding technology

Engineered to fit design sizes up to 7m x 5m with oversized and irregular shaped designs available on request