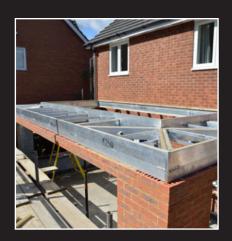

Specialising in manufacturing roof structure solutions the patented iX250 aluminium subframe system provides unrivalled strength and speed of build whilst incorporating Warm Roof technology.

Our unique building solution is the perfect product for a range of projects from a large scale Orangery to a compact kitchen extension iX250 can provide all the support you'll need.

Our core business is dedicated to this innovative product assisting Retailers with consumer build solutions to maximise light and space.

iX250 is a bespoke manufactured aluminium deck system that is designed specifically to support a glazed lantern within a flat roof area. The main benefits being that all the sections have been prefabricated using seam welding technology ensuring optimum strength to your exact project dimensions. With all our manufactured roofs there is also an option for 100mm or 125mm roof insulation providing a U value of 0.18W/m2k. Perimeter fascia, guttering and decorative cornice sections can be supplied in any RAL paint finish providing endless options to create a traditional or contemporary style.

## UNRIVALLED STRENGTH AND SPEED OF BUILD

Easily installed with 2 tradesmen

Made to measure

Structural corner & intermediate posts available

Pre cut PIR insulation & OSB boards

Perimeter fascia & gutter available in any RAL colour