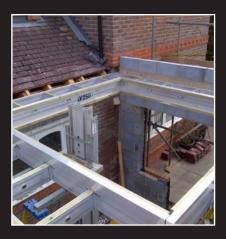

Sections couple together easily using high tensile bolts and solid 12mm gauge aluminium plates

Made from a series of numbered, pre-fabricated sections for ease of installation

- · RAL painted fascia and guttering solution
- Fully MIG seam welded sections
- Warm Roof Technology
- Structurally proven
- · National building control compliant
- · All year round living space

Made from a series of numbered, pre-fabricated sections for ease of installation

## UNRIVALLED STRENGTH AND SPEED OF BUILD

Easily installed with 2 tradesmen

Made to measure

Structural corner & intermediate posts available

Pre cut PIR insulation & OSB boards

Perimeter fascia & gutter available in any RAL colour