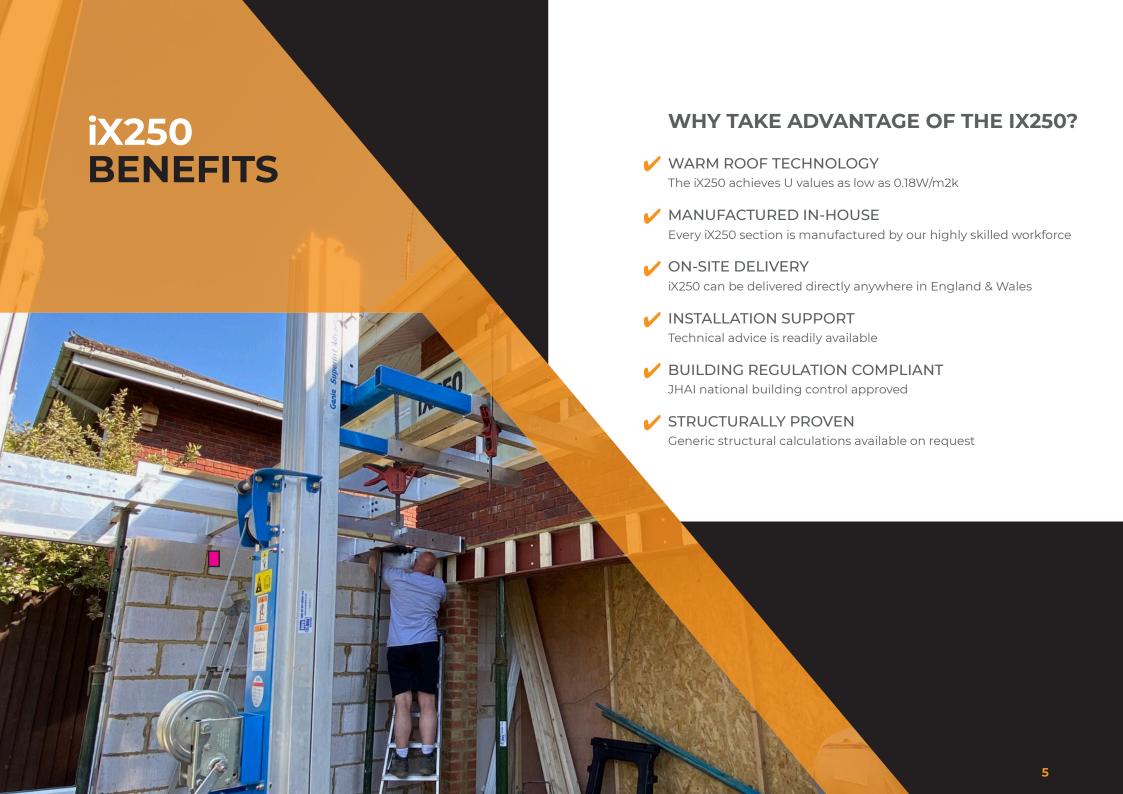

## **iX250 FEATURES**

Constructed using high quality aluminium sections and MIG welding technology

Engineered to fit design sizes up to 7m x 5m with oversized and irregular shaped designs available on request

Sections couple together easily using high tensile bolts and solid 12mm gauge aluminium plates

Made from a series of numbered, pre-fabricated sections for ease of installation

- · RAL painted fascia and guttering solution
- Fully MIG seam welded sections
- Warm Roof Technology
- Structurally proven
- · National building control compliant
- · All year round living space

Made from a series of numbered, pre-fabricated sections for ease of installation

## UNRIVALLED STRENGTH AND SPEED OF BUILD

Easily installed with 2 tradesmen

Made to measure

Structural corner & intermediate posts available

Pre cut PIR insulation & OSB boards

Perimeter fascia & gutter available in any RAL colour