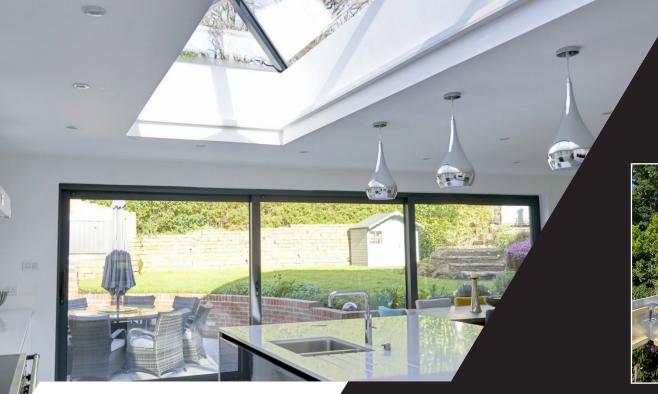

## **ABOUT US**

Established in 2011, iX250 Ltd is a dedicated manufacturer specialising in MIG welding with over 30 years of industry experience, the original creators of the patented iX250 fast build aluminium roof system. Our core business is dedicated to this innovative product assisting building specialists and project managers with build solutions to maximise light and space. Our prefabricated roof extension system provides a living space that can be used all year round due to the Warm Roof technology. All our iX250 systems are designed as per your project specification and can be built to accommodate more than one roof lantern if necessary.

Our core business is dedicated to this innovative product assisting Retailers with consumer build solutions to maximise light and space.

iX250 is a bespoke manufactured aluminium deck system that is designed specifically to support a glazed lantern within a flat roof area. The main benefits being that all the sections have been prefabricated using seam welding technology ensuring optimum strength to your exact project dimensions. With all our manufactured roofs there is also an option for 100mm or 125mm roof insulation providing a U value of 0.18W/m2k. Perimeter fascia, guttering and decorative cornice sections can be supplied in any RAL paint finish providing endless options to create a traditional or contemporary style.

## UNRIVALLED STRENGTH AND SPEED OF BUILD

Easily installed with 2 tradesmen

Made to measure

Structural corner & intermediate posts available

Pre cut PIR insulation & OSB boards

Perimeter fascia & gutter available in any RAL colour