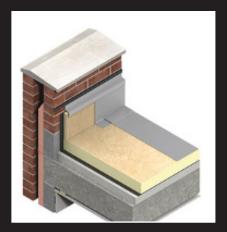

Our core business is dedicated to this innovative product assisting Retailers with consumer build solutions to maximise light and space.

iX250 is a bespoke manufactured aluminium deck system that is designed specifically to support a glazed lantern within a flat roof area. The main benefits being that all the sections have been prefabricated using seam welding technology ensuring optimum strength to your exact project dimensions. With all our manufactured roofs there is also an option for 100mm or 125mm roof insulation providing a U value of 0.18W/m2k. Perimeter fascia, guttering and decorative cornice sections can be supplied in any RAL paint finish providing endless options to create a traditional or contemporary style.

## UNRIVALLED STRENGTH AND SPEED OF BUILD

Easily installed with 2 tradesmen

Made to measure

Structural corner & intermediate posts available

Pre cut PIR insulation & OSB boards

Perimeter fascia & gutter available in any RAL colour