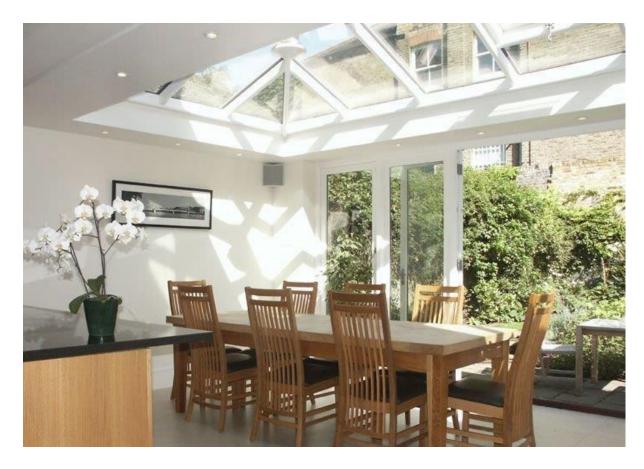

After the glazed lantern has been installed, the internal deck can be plaster boarded

A stunning completed **iX250** build

Adding an **iX250** orangery building to your home is not always just about providing extra space, it allows natural light in abundance and the ability for open plan living to flow throughout your property.

The following images show how the **iX250** orangery is a truly versatile product that can add a whole new dimension to your home.

Unit 5, Aylesford Court,

Works Road, Letchworth Garden City,

Hertfordshire,