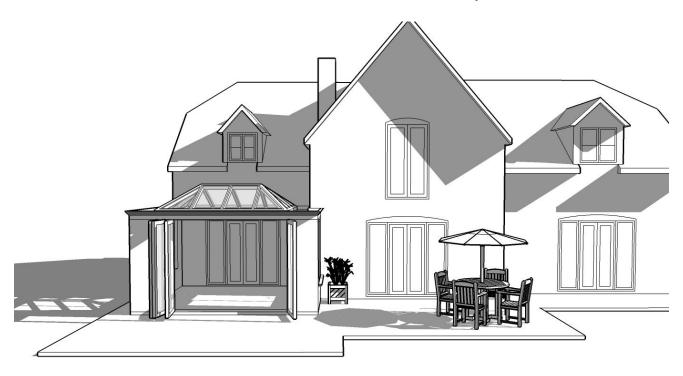

The market for **iX250** is growing fast as it competes head on with conservatories, garden room products and the typical single storey extension from a local builder. **iX250** is a warm roof construction that complies to building regulations and is structurally proven. By using **iX250**, it allows the rear of the house to be opened up without having to put in external doors, something you cannot achieve with a conservatory creating real open plan living space.

After the glazed lantern has been installed, the internal deck can be plaster boarded

A stunning completed **iX250** build

Adding an **iX250** orangery building to your home is not always just about providing extra space, it allows natural light in abundance and the ability for open plan living to flow throughout your property.

The following images show how the **iX250** orangery is a truly versatile product that can add a whole new dimension to your home.

Unit 5, Aylesford Court,

Works Road, Letchworth Garden City,

Hertfordshire,