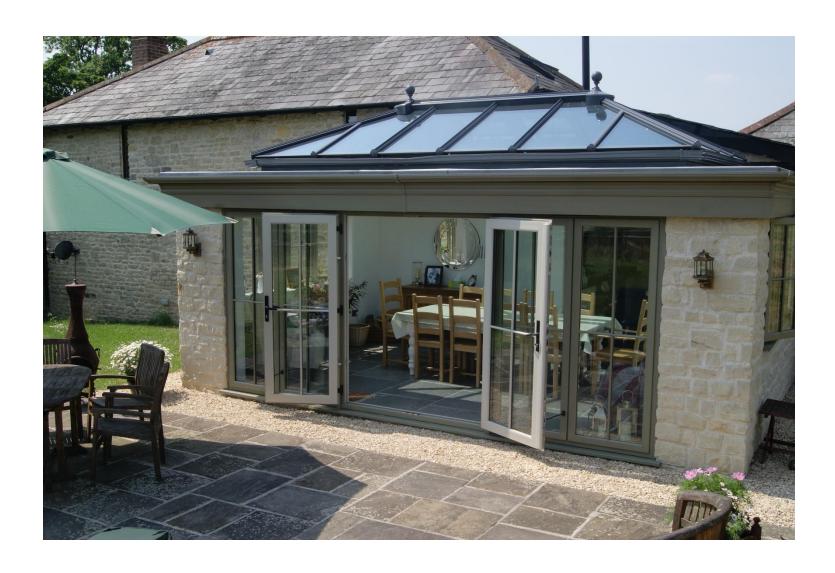

After the glazed lantern has been installed, the internal deck can be plaster boarded

A stunning completed **iX250** build

Adding an **iX250** orangery building to your home is not always just about providing extra space, it allows natural light in abundance and the ability for open plan living to flow throughout your property.

The following images show how the **iX250** orangery is a truly versatile product that can add a whole new dimension to your home.

Unit 5, Aylesford Court,

Works Road, Letchworth Garden City,

Hertfordshire,