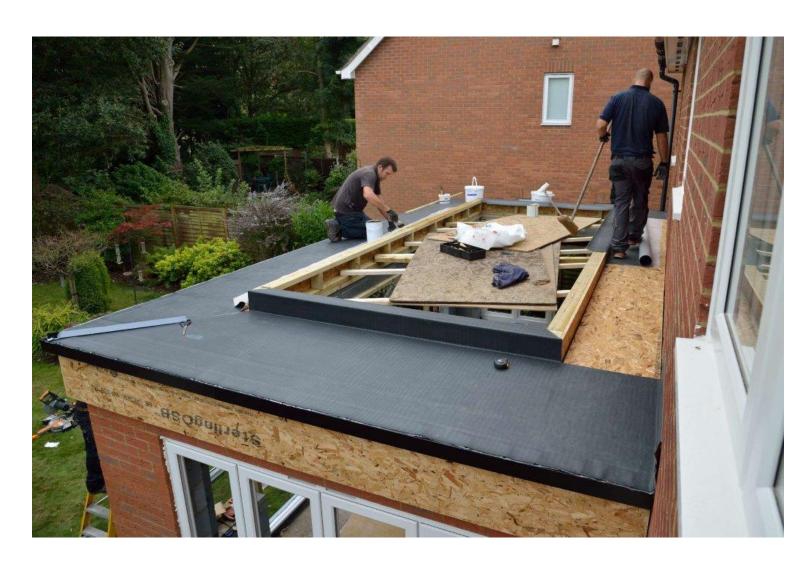

A typical 7m x 5m **iX250** orangery deck can be lifted into place and connections secured in around 2 hours

Once insulation and decking boards have been fixed into place the perimeter roof section can have the specified covering applied