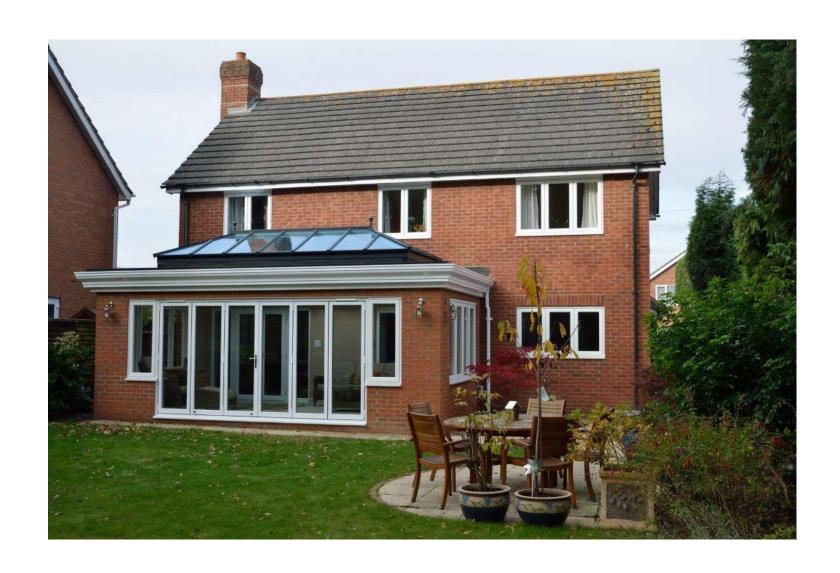

After the glazed lantern has been installed, the internal deck can be plaster boarded

A stunning completed **iX250** build

Adding an **iX250** orangery building to your home is not always just about providing extra space, it allows natural light in abundance and the ability for open plan living to flow throughout your property.