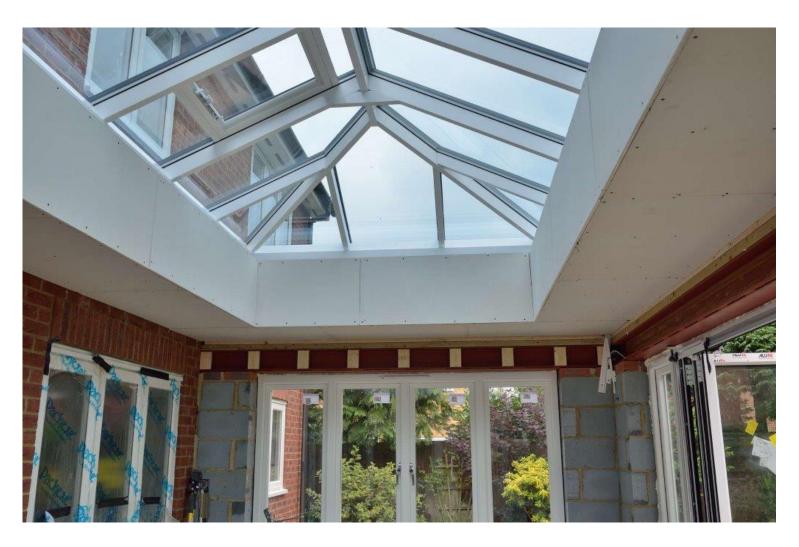

After the glazed lantern has been installed, the internal deck can be plaster boarded

A stunning completed **iX250** build

Adding an **iX250** orangery building to your home is not always just about providing extra space, it allows natural light in abundance and the ability for open plan living to flow throughout your property.