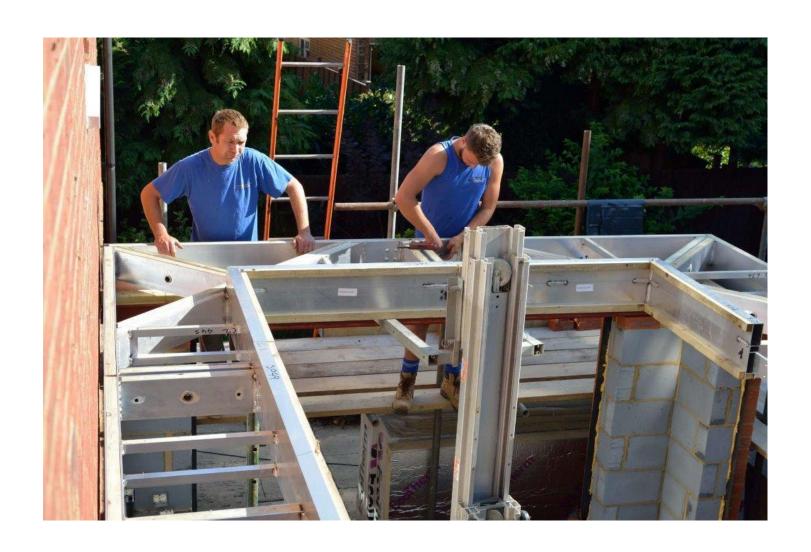

## iX250 Section Thru

All **iX250** sections are fabricated in house by our own highly skilled workforce

**iX250** prefabricated sections can be lifted into place quickly and easily with just two installers

A typical 7m x 5m **iX250** orangery deck can be lifted into place and connections secured in around 2 hours

Once insulation and decking boards have been fixed into place the perimeter roof section can have the specified covering applied