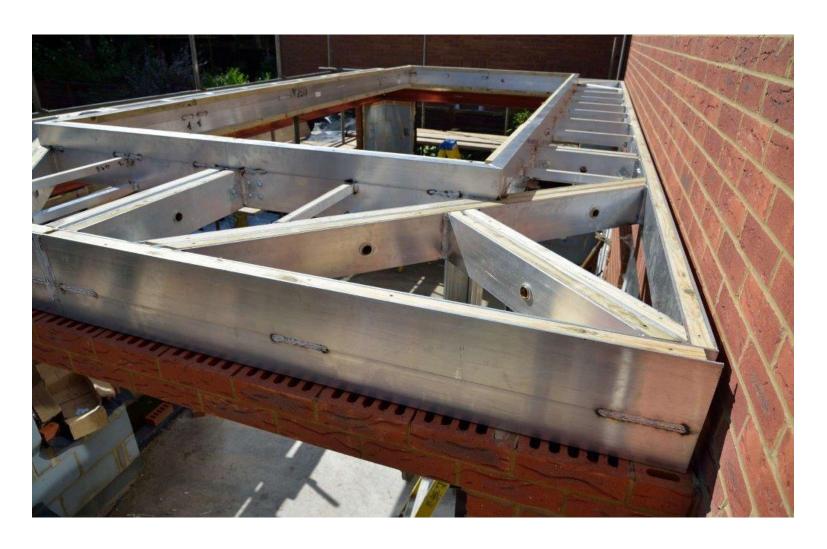

## iX250 Section Thru

All **iX250** sections are fabricated in house by our own highly skilled workforce

**iX250** prefabricated sections can be lifted into place quickly and easily with just two installers

A typical 7m x 5m **iX250** orangery deck can be lifted into place and connections secured in around 2 hours

Once insulation and decking boards have been fixed into place the perimeter roof section can have the specified covering applied